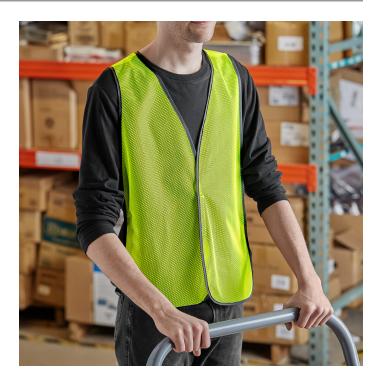

## Lavex 25" x 18" Lime High Visibility General Purpose Safety Vest with Hook & Loop Closure - One Size Fits Most - 100/Case

## **Special Features**

- Bright lime green color ensures high visibility
- One size fits most
- Sleeveless polyester mesh design stays cool and promotes mobility
- Great for general use in receiving areas, grocery stores, and parking lots
- Hook and loop closure makes opening and closing the vest simple

## **Technical Data**

| Length   | 25 Inches          |  |
|----------|--------------------|--|
| Width    | 18 Inches          |  |
| Closure  | Hook and Loop      |  |
| Color    | Green              |  |
| Material | Mesh<br>Polyester  |  |
| Size     | One Size Fits Most |  |
| Style    | Unisex             |  |
| Туре     | Vests              |  |