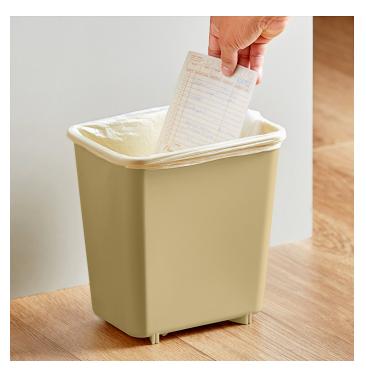

## Lavex 7 Qt. / 1.75 Gallon Beige Rectangular Wastebasket / Trash Can

Item #475WC7BG

## **Special Features**

- Heavy-duty plastic construction
- Rolled rim adds strength and provides a good grip for carrying
- Smooth surface is easy to clean
- Slender design saves valuable space
- Raised bottom for optimal stability

## **Technical Data**

| Width        | 10 Inches             |
|--------------|-----------------------|
| Depth        | 6 Inches              |
| Height       | 10 Inches             |
| Bottom Width | 8 Inches              |
| Bottom Depth | 4 7/8 Inches          |
| Capacity     | 1.75 Gallons<br>7 qt. |
| Color        | Beige                 |
| Features     | Stackable             |
| Lid Type     | No Lid                |