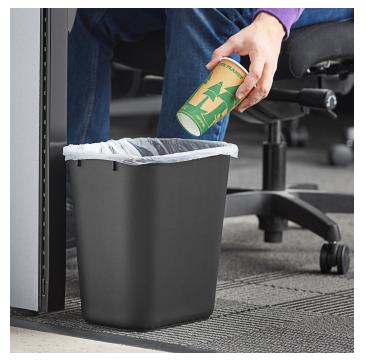

## Lavex 13 Qt. / 3 Gallon Black Rectangular Wastebasket / Trash Can

Item #475WC13BK

## **Special Features**

- Heavy-duty plastic construction
- Rolled rim adds strength and provides a good grip for carrying
- Smooth surface is easy to clean
- Built-in reinforcements stop wastebaskets from jamming while stacking
- Bottom boasts a raised edge for optimal stability