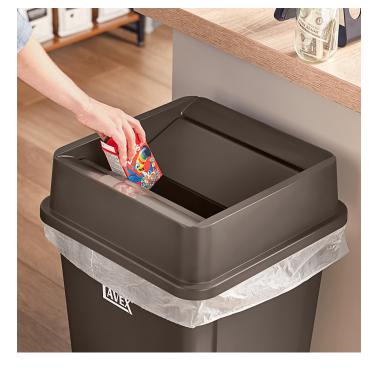

## Lavex 25 Gallon Brown Square Trash Can Swing Lid

Item #475SQLD25BN

## **Special Features**

- Conceals unattractive waste and reduces unpleasant trash can odors
- Promotes a clean, professional appearance
- Perfect complement to your Lavex 25 gallon trash can
- Flaps swing downward for hands-free access and sanitary use
- Ideal for restaurants, schools, offices, or hotels