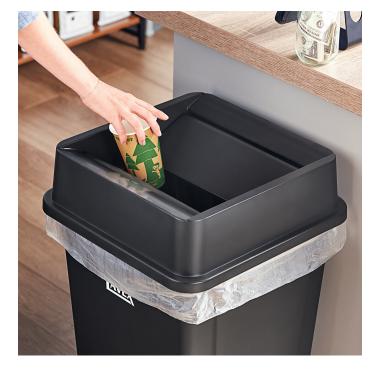

## Lavex 25 Gallon Black Square Trash Can Swing Lid

Item #475SQLD25BK

## **Special Features**

- Conceals unattractive waste and reduces unpleasant trash can odors
- Promotes a clean, professional appearance
- Perfect complement to your Lavex 25 gallon trash can
- Flaps swing downward for hands-free access and sanitary use
- Ideal for restaurants, schools, offices, or hotels

## **Technical Data**

| Length   | 16 13/16 Inches |  |
|----------|-----------------|--|
| Width    | 16 13/16 Inches |  |
| Height   | 4 15/16 Inches  |  |
| Color    | Black           |  |
| Lid Type | Swing Door      |  |
| Material | Resin           |  |
| Shape    | Square          |  |
| Туре     | Lids            |  |
| Usage    | Indoor          |  |