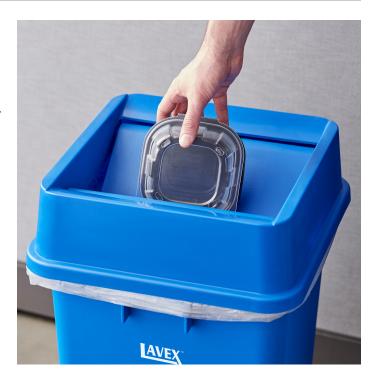

## Lavex 19 / 23 Gallon Blue Square Trash Can Drop Shot Lid Item #475SQLD23BL

## **Special Features**

- Conceals waste and reduces unpleasant trash can odors
- Promotes a clean, professional appearance
- Serves as the perfect complement to your Lavex 19 / 23 gallon trash can
- Flaps swing downward, providing guests with hands-free access and sanitary use
- Helps to maintain a clean restaurant, school, office, or hotel