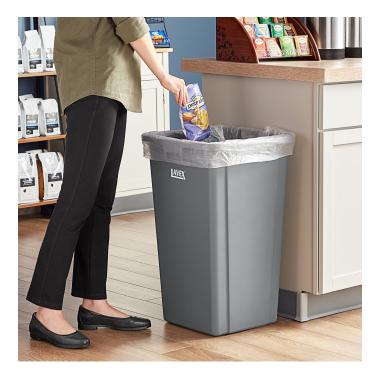

## Lavex 25 Gallon Gray Square Trash Can

Item #475SQ25GY

## **Special Features**

- Can be used alone or with a standard 25 gallon receptacle enclosure
- . Great for high-traffic areas such as shopping malls, schools, and restaurants
- Made of durable resin and great for indoor use .
- Sleek, contemporary design is ideal for front-of-house applications .
- Smooth finish ensures easy cleaning .