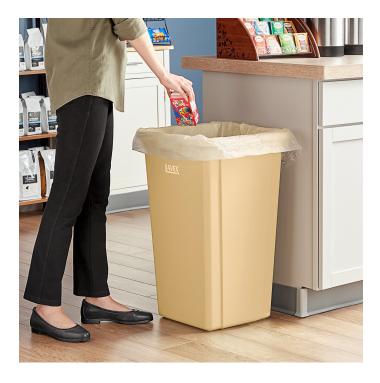

## Lavex 25 Gallon Beige Square Trash Can

Item #475SQ25BG

## **Special Features**

- Can be used alone or with a standard 25 gallon receptacle enclosure
- Great for high-traffic areas such as shopping malls, schools, and restaurants
- Made of durable resin and great for indoor use
- Sleek, contemporary design is ideal for front-of-house applications
- Smooth finish ensures easy cleaning