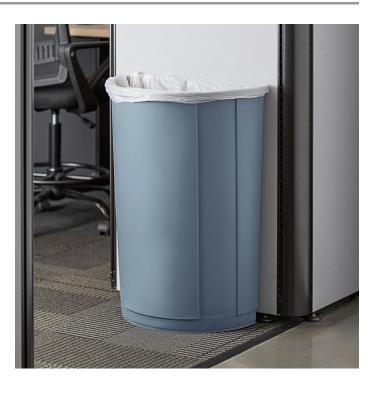

## Lavex 21 Gallon Gray Half Round Trash Can

Item #475HR21GY

## **Special Features**

- . Perfect for establishments where space is at a premium
- Features integrated venting channels to reduce the vacuum effect that . occurs when lifting out liners
- . Offers a durable crack-resistant design for increased longevity
- Rounded sides create a slim profile and an attractive appearance .
- Deep ridges allow for easy transportation 0

## **Technical Data**

| 20 11/16 Inches    |
|--------------------|
| 11 3/8 Inches      |
| 28 1/4 Inches      |
| 21 Gallons         |
| Gray               |
| Trash              |
| Freestanding       |
| No Lid             |
| Heavy Duty Plastic |
| Half Round         |
|                    |