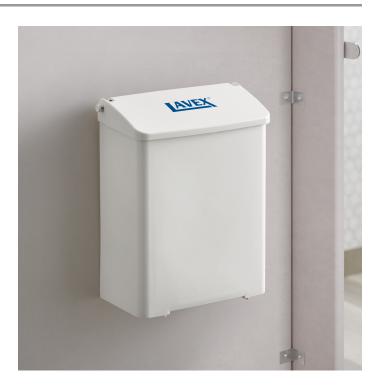

## Lavex White Plastic Wall-Mount Sanitary Napkin Receptacle Item #475FHRPW

## **Special Features**

- Durable ABS plastic construction with white finish
- Sanitary disposal method for feminine hygiene products
- Drop-bottom allows for easy emptying
- Space-saving, wall-mounted design
- Includes mounting hardware and adhesive strips

## **Technical Data**

| 9 Inches           |  |
|--------------------|--|
| 4 5/8 lnches       |  |
| 10 1/4 Inches      |  |
| White              |  |
| Hinged             |  |
| Plastic            |  |
| Rectangle          |  |
| Wall Mount         |  |
| Napkin Receptacles |  |
|                    |  |