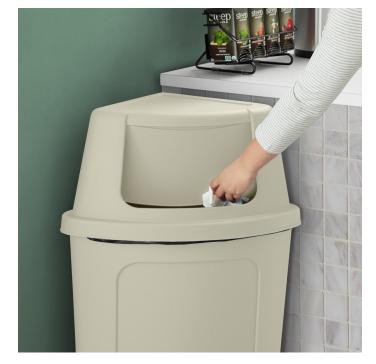

## Lavex 21 Gallon Beige Corner Round Push Door Trash Can Lid

Item #475CR21DLDBG

## **Special Features**

- Conceals unattractive waste
- Reduces odors
- Durable plastic construction
- Material won't chip, crack, peel, or fade
- Compatible with a 21 gallon corner round trash can (sold separately)