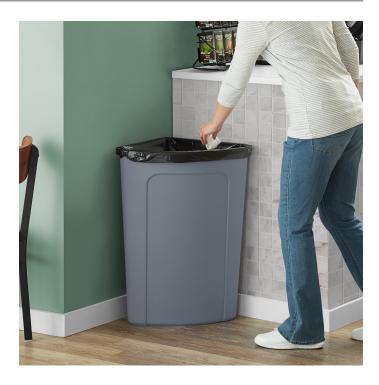

## Lavex 21 Gallon Gray Corner Round Trash Can Item #475CR21BSGY

## **Special Features**

- Fits into corners to save space
- Durable plastic construction
- Material won't chip, crack, peel, or fade
- Perfect for restaurants, healthcare facilities, schools, and offices
- Can be paired with a compatible rim lid or push door lid (sold separately)