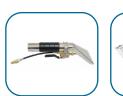

**10-0401-E** 4" Clear View Plastic Upholstery Tool with External 7 Ft. Hoses (for Non-Heated Units)

2-Piece Stainless Steel Wand

CFM Motoi 000 with Pump PSI 55 AVEX 2-GALLON SPO

Manufactured with Pride in the U.S.A.

## CALL US TODAY IF YOU HAVE ANY QUESTIONS, OR WOULD LIKE TO PLACE AN ORDER!

Lavex

10-0500-E

4" Clear View

Upholstery Tool

(External)

Phone: 717-392-7472 www.lavexproducts.com