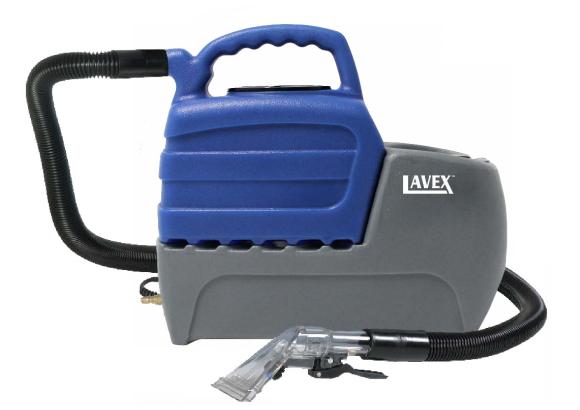

# **2-GALLON SPOT EXTRACTOR**

#### of the 2-Gallon Spot Extractor

Warranty: Lifetime on body, 2-years on motor and pump, 1-year on all electrical components, 90-days on tools and accessories.

- The Spot Extractor offers fast, efficient spot cleaning of carpets, rugs and upholstery.
- Lightweight and great for small upholstery and spot cleaning jobs.
- It is equipped with a high-performance motor that provides powerful cleaning, allowing it to effectively clean carpets, upholstery, and other fabric surfaces.
- A durable 55 PSI pump delivers extracting solution into the carpet.
- The extractor has efficient extraction capabilities that help remove moisture and dirt, which reduces the drying time of cleaned surfaces.
- Two easy access ports allow for quick and easy fill and dump disposal, reducing downtime.
- It features an ergonomic handle designed for comfort during use, minimizing strain on the user's wrist and hand, especially during extended cleaning sessions.
- Roto-molded polyethylene body withstands the toughest working environments and resist dents, chips and cracks.
- This spot extractor is versatile, making it ideal for spot cleaning, stain removal, and cleaning high-traffic areas on carpets, rugs, and upholstery.
- It features a convenient tank design that is easy to fill, empty, and clean, ensuring hassle-free operation.
- The spot extractor delivers professionallevel cleaning performance, making it suitable for both home and business use to achieve top-tier results.
- The user-friendly controls and simple maintenance make it accessible for both novice and experienced users, offering a hassle-free cleaning experience.
- Includes (1) 20-foot, 16/3-gauge safety power cord.

#### **2-GALLON SPOT EXTRACTOR**

Model No: 50-2000-LAVEX

Tanks: Roto-Molded Polyethylene, 2-Gallon Solution and 2-Gallon Recovery Tank Capacity

Solution Pump: 55 PSI

Vacuum Motor: 1-Stage Ametek, 804 Watt, 100 CFM

Water Lift: 76"

Voltage: 115 Volts

Power Cord: (1) 20-Foot, 16/3-Gauge Safety Power Cord

Hoses and Tools: 1.25" x 7' Solution and Vac Hoses, 4" Clear View Upholstery Tool, Optional 9" Stainless Steel Wand

Shipping Weight: 15 lbs.

Dimensions: 17"H x 20" W x 8"D