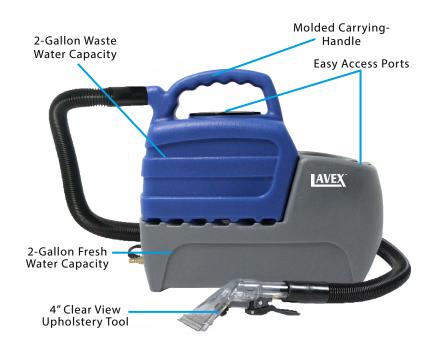

# **2-GALLON SPOT EXTRACTOR**

#### of the 2-Gallon Spot Extractor

Warranty: Lifetime on body, 2-years on motor and pump, 1-year on all electrical components, 90-days on tools and accessories.

- The Spot Extractor offers fast, efficient spot cleaning of carpets, rugs and upholstery.
- Lightweight and great for small upholstery and spot cleaning jobs.
- It is equipped with a high-performance motor that provides powerful cleaning, allowing it to effectively clean carpets, upholstery, and other fabric surfaces.
- A durable 55 PSI pump delivers extracting solution into the carpet.
- The extractor has efficient extraction capabilities that help remove moisture and dirt, which reduces the drying time of cleaned surfaces.
- Two easy access ports allow for quick and easy fill and dump disposal, reducing downtime.
- It features an ergonomic handle designed for comfort during use, minimizing strain on the user's wrist and hand, especially during extended cleaning sessions.
- Roto-molded polyethylene body withstands the toughest working environments and resist dents, chips and cracks.
- This spot extractor is versatile, making it ideal for spot cleaning, stain removal, and cleaning high-traffic areas on carpets, rugs, and upholstery.
- It features a convenient tank design that is easy to fill, empty, and clean, ensuring hassle-free operation.
- The spot extractor delivers professionallevel cleaning performance, making it suitable for both home and business use to achieve top-tier results.
- The user-friendly controls and simple maintenance make it accessible for both novice and experienced users, offering a hassle-free cleaning experience.
- Includes (1) 20-foot, 16/3-gauge safety power cord.

#### **2-GALLON SPOT EXTRACTOR**

Model No: 50-2000-LAVEX

Tanks: Roto-Molded Polyethylene, 2-Gallon Solution and 2-Gallon Recovery Tank Capacity

Solution Pump: 55 PSI

Vacuum Motor: 1-Stage Ametek, 804 Watt, 100 CFM