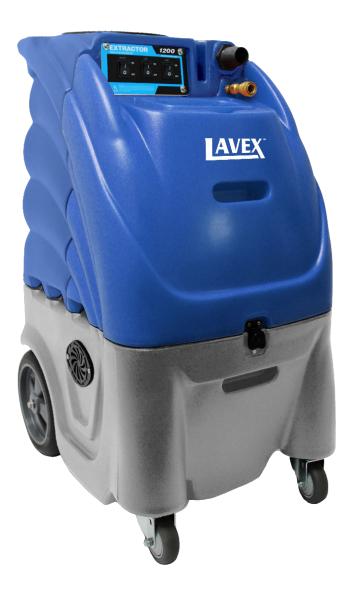

# SUPERIOR PERFORMANCE, ADVANCED CAPABILITIES

Combines exceptional vacuum with the power of a 1200 PSI pump!

#### **SEE THE BENEFITS**

of the 12-Gallon Carpet Extractor

Warranty: Lifetime warranty on body, 2-years on vacuum motors, 1-year on 1200 PSI pump and all electrical components, and 90-days on tools and accessories.

- Powerful vacuum motors offer up to 170" water lift for efficient solution recovery that results in better extraction and faster carpet drying.
- High performance motors stay cool with an innovative air intake design that uses the vacuum's own cooling fans to pull cool, outside air over the motors, reducing motor temperature and preventing overheating.
- 12-gallon solution and recovery tanks allow for quick and easy fill and dump disposal, reducing downtime.
- Waist-high controls prevent bending and stooping to operate the machine. The controls are recessed in the machine and stay protected during use, in transit or in storage.
- 10" non-skid, non-marking wheels make stair climbing easy and do not scuff floors.
- Roto-molded polyethylene tanks withstand the toughest working environments and resist dents, chips and cracks.
- The machine delivers high-pressure output that effectively removes dirt, grime, and tough stains, ensuring a thorough clean with minimal effort.
- Users can customize the cleaning intensity to suit various surfaces, preventing damage while achieving optimal results on everything from delicate tiles to heavy concrete.
- Its user-friendly design, featuring intuitive controls and a compact build, makes the machine easy to operate and maneuver.
- Ideal for both residential and commercial cleaning, it's perfect for driveways, patios, decks, and sidewalks, making it a versatile tool for maintaining outdoor spaces.
- Built with high-quality materials, the hard surface machine is designed for durability, ensuring long-lasting performance in demanding cleaning environments.
- · Includes 25-foot long safety power cords.

### **SPECIFICATIONS**

Model No: 80-5000-LAVEX

Solution Pump: 1200 PSI

Vac Motor: (1) 3-Stage Vac

Vac Power: Up to 170" Water Lift

Power Cord: (2) 25-Foot, 12/3-Gauge Safety

**Power Cords** 

Wheels: 10" Transport Wheels

Dimensions: 27"L x 20"W x 38"H

Weight: 150 lbs.