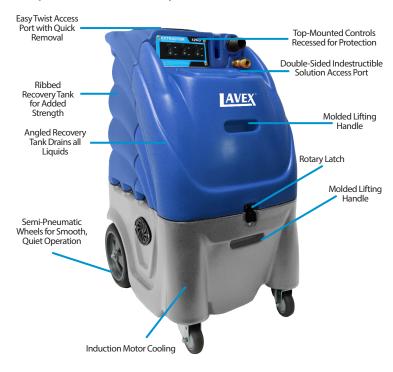

#### **SEE THE BENEFITS**

of the 12-Gallon Carpet Extractor

Warranty: Lifetime warranty on body, 2-years on vacuum motors, 1-year on 1200 PSI pump and all electrical components, and 90-days on tools and accessories.

- Powerful vacuum motors offer up to 170" water lift for efficient solution recovery that results in better extraction and faster carpet drying.
- High performance motors stay cool with an innovative air intake design that uses the vacuum's own cooling fans to pull cool, outside air over the motors, reducing motor temperature and preventing overheating.
- 12-gallon solution and recovery tanks allow for quick and easy fill and dump disposal, reducing downtime.
- Waist-high controls prevent bending and stooping to operate the machine. The controls are recessed in the machine and stay protected during use, in transit or in storage.
- 10" non-skid, non-marking wheels make stair climbing easy and do not scuff floors.
- Roto-molded polyethylene tanks withstand the toughest working environments and resist dents, chips and cracks.
- The machine delivers high-pressure output that effectively removes dirt, grime, and tough stains, ensuring a thorough clean with minimal effort.
- Users can customize the cleaning intensity to suit various surfaces, preventing damage while achieving optimal results on everything from delicate tiles to heavy concrete.
- Its user-friendly design, featuring intuitive controls and a compact build, makes the machine easy to operate and maneuver.
- Ideal for both residential and commercial cleaning, it's perfect for driveways, patios, decks, and sidewalks, making it a versatile tool for maintaining outdoor spaces.
- Built with high-quality materials, the hard surface machine is designed for durability, ensuring long-lasting performance in demanding cleaning environments.
- · Includes 25-foot long safety power cords.

### **SPECIFICATIONS**

Model No: 80-5000-LAVEX

Solution Pump: 1200 PSI

Vac Motor: (1) 3-Stage Vac

Vac Power: Up to 170" Water Lift

Power Cord: (2) 25-Foot, 12/3-Gauge Safety

**Power Cords** 

Wheels: 10" Transport Wheels

Dimensions: 27"L x 20"W x 38"H

Weight: 150 lbs.