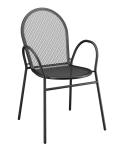

The included black arm chairs pair perfectly with the table. The full back of each chair provides superior comfort, while the integrated, ergonomic armrests provide stability and make it easy for guests to get up and down. The arm chair's simplistic style and rounded shape add a distinct visual appeal to your establishment. Boasting an ample 300 lb. weight capacity each, these strong, stylish chairs provide guests with a way to comfortably enjoy your signature drinks, appetizers, entrees, and desserts! The plastic glides protect floors from scuff marks and slide smoothly, helping to keep loud, unwanted noise to a minimum. With the stackable chair design, you can stack up to 6 chairs for easy, space-saving storage. To save you time and hassle, these chairs ship fully assembled!