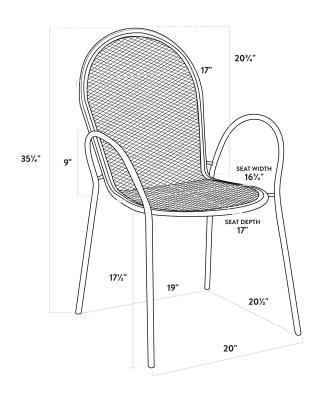

| Length                 | 36 Inches       |
|------------------------|-----------------|
| Width                  | 36 Inches       |
| Height                 | 30 Inches       |
| Chair Width            | 17 Inches       |
| Chair Depth            | 23 Inches       |
| Chair Height           | 34 Inches       |
| Height Style           | Standard Height |
| Seat Height            | 17 1/2 Inches   |
| Umbrella Hole Diameter | 2 Inches        |
| Arms                   | With Arms       |