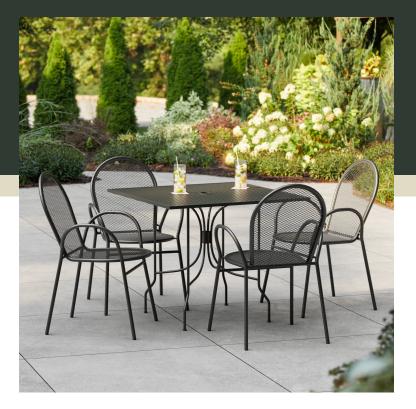

## Lancaster Table & Seating Harbor Black 36" Square Outdoor Standard Height Table with Ornate Legs and 4 Arm Chairs

#427SO3636B4A

| Item #: 427SO3636B4A | Qty:  |
|----------------------|-------|
| Project:             |       |
| Approval:            | Date: |
|                      |       |

# **Notes & Details**

Add functionality and pizzazz to your patio or other outdoor seating area with the Lancaster Table & Seating Harbor black 36" square outdoor standard height table with ornate legs and 4 stackable outdoor arm chairs! This set includes a table and four arm chairs. Each piece is constructed of durable stainless steel and features a black powder-coated finish that makes it resistant to inclement weather conditions, so you can keep this set outdoors year-round without worry. The mesh design of the entire set allows liquid to slip through without making a mess, providing useful protection against spills and rain.

The stylish leg design of the table allows it to stand proudly in your establishment while adding an ornate touch to your outdoor dining area. The tabletop features a 2" umbrella hole, so you can attach an umbrella (sold separately) to enhance your venue's style and keep your guests comfortable on sunny days. Designed specifically for outdoor use, this table makes an excellent addition to restaurants, bar patios, and other outdoor entertainment areas such as banquets and luaus. Plus, the lightweight design allows you to easily move the table and chairs wherever they're needed most! To save you money on shipping costs, the table ships unassembled. This table is not stackable.

The included black arm chairs pair perfectly with the table. The full back of each chair provides superior comfort, while the integrated, ergonomic armrests provide stability and make it easy for guests to get up and down. The arm chair's simplistic style and rounded shape add a distinct visual appeal to your establishment. Boasting an ample 300 lb. weight capacity each, these strong, stylish chairs provide guests with a way to comfortably enjoy your signature drinks, appetizers, entrees, and desserts! The plastic glides protect floors from scuff marks and slide smoothly, helping to keep loud, unwanted noise to a minimum. With the stackable chair design, you can stack up to 6 chairs for easy, space-saving storage. To save you time and hassle, these chairs ship fully assembled!