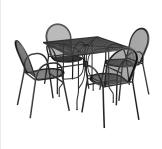

## Lancaster Table & Seating Harbor Black 36" Square Outdoor Standard Height Table with Ornate Legs and 4 Arm Chairs

#427SO3636B4A

| Item #: 427SO3636B4A | Qty:  |
|----------------------|-------|
| Project:             |       |
| Approval:            | Date: |
|                      |       |

# **Notes & Details**

Add functionality and pizzazz to your patio or other outdoor seating area with the Lancaster Table & Seating Harbor black 36" square outdoor standard height table with ornate legs and 4 stackable outdoor arm chairs! This set includes a table and four arm chairs. Each piece is constructed of durable stainless steel and features a black powder-coated finish that makes it resistant to inclement weather conditions, so you can keep this set outdoors year-round without worry. The mesh design of the entire set allows liquid to slip through without making a mess, providing useful protection against spills and rain.