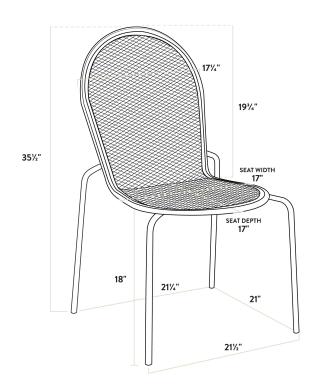

| Height                 | 30 Inches         |
|------------------------|-------------------|
| Diameter               | 30 Inches         |
| Chair Width            | 17 Inches         |
| Chair Depth            | 23 1/2 Inches     |
| Chair Height           | 34 Inches         |
| Height Style           | Standard Height   |
| Seat Height            | 17 1/2 Inches     |
| Umbrella Hole Diameter | 2 Inches          |
| Arms                   | Without Arms      |
| Assembly Options       | Assembly Required |