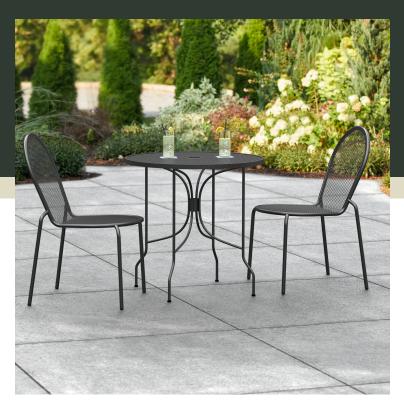

## Lancaster Table & Seating Harbor Black 30" Round Outdoor Standard Height Table with Ornate Legs and 2 Side Chairs

#427SO30RDB2S

| Item#: 427SO30RDB2S | Qty:  |
|---------------------|-------|
| Project:            |       |
| Approval:           | Date: |

## **Notes & Details**

Add functionality and pizzazz to your patio or other outdoor seating area with this Lancaster Table & Seating Harbor black 30" round outdoor standard height table with ornate legs and 2 stackable outdoor side chairs! This set includes a table and two side chairs. Each piece is constructed of durable stainless steel and features a black powder-coated finish that makes it resistant to inclement weather conditions, so you can keep this set outdoors year-round without worry. The mesh design of the entire set allows liquid to slip through without making a mess, providing useful protection against spills and rain.

The stylish leg design of the table allows it to stand proudly in your establishment while adding an ornate touch to your outdoor dining area. The tabletop features a 2" umbrella hole, so you can attach an umbrella (sold separately) to enhance your venue's style and keep your guests comfortable on sunny days. Designed specifically for outdoor use, this table makes an excellent addition to restaurants, bar patios, and other outdoor entertainment areas such as banquets and luaus. Plus, the lightweight design allows you to easily move the table and chairs wherever they're needed most! To save you money on shipping costs, the table ships unassembled. This table is not stackable.

The included black side chairs pair perfectly with the table. The rounded seat of each chair provides superior comfort, while the rounded back provides stability. The chair's simplistic style and rounded shape add a distinct visual appeal to your establishment. Boasting an ample 300 lb. weight capacity each, these strong, stylish chairs provide guests with a way to comfortably enjoy your signature drinks, appetizers, entrees, and desserts! The plastic glides protect floors from scuff marks and slide smoothly, helping to keep loud, unwanted noise to a minimum. With the stackable chair design, you can stack up to 6 chairs for easy, space-saving storage. To save you time and hassle, these chairs ship fully assembled!