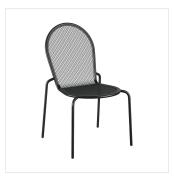

The included black side chairs pair perfectly with the table. The rounded seat of each chair provides superior comfort, while the rounded back provides stability. The chair's simplistic style and rounded shape add a distinct visual appeal to your establishment. Boasting an ample 300 lb. weight capacity each, these strong, stylish chairs provide guests with a way to comfortably enjoy your signature drinks, appetizers, entrees, and desserts! The plastic glides protect floors from scuff marks and slide smoothly, helping to keep loud, unwanted noise to a minimum. With the stackable chair design, you can stack up to 6 chairs for easy, space-saving storage. To save you time and hassle, these chairs ship fully assembled!