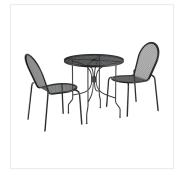

## Lancaster Table & Seating Harbor Black 30" Round Outdoor Standard Height Table with Ornate Legs and 2 Side Chairs

#427SO30RDB2S

| Item#: 427SO30RDB2S | Qty:  |
|---------------------|-------|
| Project:            |       |
| Approval:           | Date: |

## **Notes & Details**

Add functionality and pizzazz to your patio or other outdoor seating area with this Lancaster Table & Seating Harbor black 30" round outdoor standard height table with ornate legs and 2 stackable outdoor side chairs! This set includes a table and two side chairs. Each piece is constructed of durable stainless steel and features a black powder-coated finish that makes it resistant to inclement weather conditions, so you can keep this set outdoors year-round without worry. The mesh design of the entire set allows liquid to slip through without making a mess, providing useful protection against spills and rain.

The stylish leg design of the table allows it to stand proudly in your establishment while adding an ornate touch to your outdoor dining area. The tabletop features a 2" umbrella hole, so you can attach an umbrella (sold separately) to enhance your venue's style and keep your guests comfortable on sunny days. Designed specifically for outdoor use, this table makes an excellent addition to restaurants, bar patios, and other outdoor entertainment areas such as banquets and luaus. Plus, the lightweight design allows you to easily move the table and chairs wherever they're needed most! To save you money on shipping costs, the table ships unassembled. This table is not stackable.