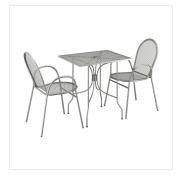

## Lancaster Table & Seating Harbor Gray 24" x 30" Rectangular Outdoor Standard Height Table with Ornate Legs and 2 Arm Chairs

#427SO2430G2A

| Item #: 427SO2430G2A | Qty:  | _ |
|----------------------|-------|---|
| Project:             |       |   |
| Approval:            | Date: |   |

## **Notes & Details**

Add functionality and pizzazz to your patio or other outdoor seating area with the Lancaster Table & Seating Harbor gray 24" x 30" rectangular outdoor standard height table with ornate legs and 2 arm chairs! This set includes a table and two arm chairs. Each piece is constructed of durable stainless steel and features a gray powder-coated finish that makes it resistant to inclement weather conditions, so you can keep this set outdoors year-round without worry. The mesh design of the entire set allows liquid to slip through without making a mess, providing useful protection against spills and rain.