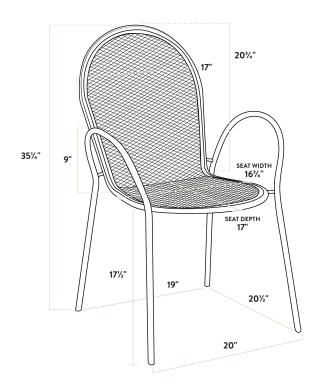

| Length                 | 30 Inches       |
|------------------------|-----------------|
| Width                  | 24 Inches       |
| Height                 | 30 Inches       |
| Chair Width            | 17 Inches       |
| Chair Depth            | 23 Inches       |
| Chair Height           | 34 Inches       |
| Height Style           | Standard Height |
| Seat Height            | 17 1/2 Inches   |
| Umbrella Hole Diameter | 2 Inches        |
| Arms                   | With Arms       |

The included gray arm chairs pair perfectly with the table. The full back of each chair provides superior comfort, while the integrated, ergonomic armrests provide stability and make it easy for guests to slide the chair in and out at their table. The arm chair's simplistic style and rounded shape add a distinct visual appeal to your establishment. Boasting an ample 300 lb. weight capacity each, these strong, stylish chairs provide guests with a way to comfortably enjoy your signature drinks, appetizers, entrees, and desserts! The plastic glides protect floors from scuff marks and slide smoothly, helping to keep loud, unwanted noise to a minimum. With the stackable chair design, you can stack up to 6 chairs for easy, space-saving storage. To save you time and hassle, these chairs ship fully assembled!