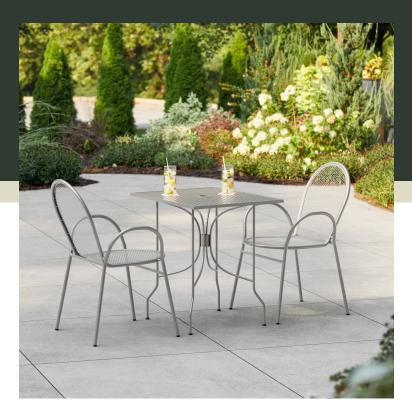

**Features** 

- Simple seating solution for patios and outdoor dining areas
- Durable, powder coated steel construction
- Mesh tabletop allows for easy cleaning
- Incorporated umbrella hole makes it easy to shade your customers from the sun
- Chairs can be stacked for easy, space-saving storage

## **Notes & Details**

Add functionality and pizzazz to your patio or other outdoor seating area with the Lancaster Table & Seating Harbor gray 24" x 30" rectangular outdoor standard height table with ornate legs and 2 arm chairs! This set includes a table and two arm chairs. Each piece is constructed of durable stainless steel and features a gray powder-coated finish that makes it resistant to inclement weather conditions, so you can keep this set outdoors year-round without worry. The mesh design of the entire set allows liquid to slip through without making a mess, providing useful protection against spills and rain.

The stylish leg design of the table allows it to stand proudly in your establishment while adding an ornate touch to your outdoor dining area. The tabletop features a 2" umbrella hole, so you can attach an umbrella (sold separately) to enhance your venue's style and keep your guests comfortable on sunny days. Designed specifically for outdoor use, this table makes an excellent addition to restaurants, bar patios, and other outdoor entertainment areas such as banquets and luaus. Plus, the lightweight design allows you to easily move the table and chairs wherever they're needed most! To save you money on shipping costs, the table ships unassembled. This table is not stackable.

The included gray arm chairs pair perfectly with the table. The full back of each chair provides superior comfort, while the integrated, ergonomic armrests provide stability and make it easy for guests to slide the chair in and out at their table. The arm chair's simplistic style and rounded shape add a distinct visual appeal to your establishment. Boasting an ample 300 lb. weight capacity each, these strong, stylish chairs provide guests with a way to comfortably enjoy your signature drinks, appetizers, entrees, and desserts! The plastic glides protect floors from scuff marks and slide smoothly, helping to keep loud, unwanted noise to a minimum. With the stackable chair design, you can stack up to 6 chairs for easy, space-saving storage. To save you time and hassle, these chairs ship fully assembled!