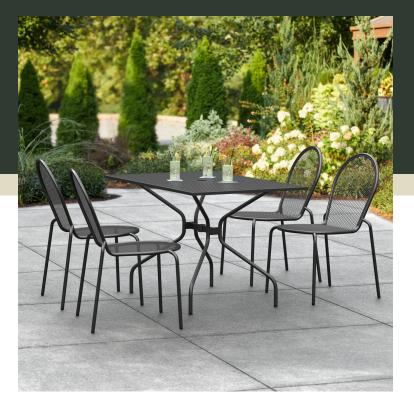

Add functionality and pizzazz to your patio or other outdoor seating area with this Lancaster Table & Seating Harbor black 30" x 48" rectangular outdoor standard height table with modern legs and 4 stackable outdoor side chairs! This set includes a table and four side chairs. Each piece is constructed of durable stainless steel and features a black powder-coated finish that makes it resistant to inclement weather conditions, so you can keep this set outdoors year-round without worry. The mesh design of the entire set allows liquid to slip through without making a mess, providing useful protection against spills and rain.

The stylish modern leg design of the table allows it to stand proudly in your establishment while adding a contemporary touch to your outdoor dining area. The tabletop features a 2" umbrella hole, so you can attach an umbrella (sold separately) to enhance your venue's style and keep your guests comfortable on sunny days. Designed specifically for outdoor use, this table makes an excellent addition to restaurants, bar patios, and other outdoor entertainment areas such as banquets and luaus. Plus, the lightweight design allows you to easily move the table and chairs wherever they're needed most! To save you money on shipping costs, the table ships unassembled. This table is not stackable.

The included black side chairs pair perfectly with the table. The rounded seat of each chair provides superior comfort, while the rounded back provides stability. The chair's simplistic style and rounded shape add a distinct visual appeal to your establishment. Boasting an ample 300 lb. weight capacity each, these strong, stylish chairs provide guests with a way to comfortably enjoy your signature drinks, appetizers, entrees, and desserts! The plastic glides protect floors from scuff marks and slide smoothly, helping to keep loud, unwanted noise to a minimum. With the stackable chair design, you can stack up to 6 chairs for easy, space-saving storage. To save you time and hassle, these chairs ship fully assembled!