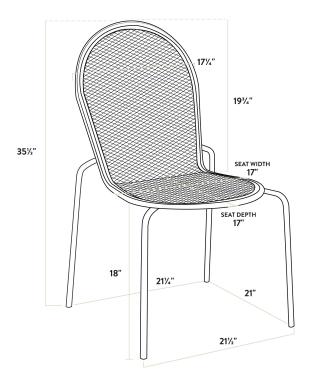

| Length                 | 48 Inches       |
|------------------------|-----------------|
| Width                  | 30 Inches       |
| Height                 | 29 3/4 Inches   |
| Chair Width            | 17 Inches       |
| Chair Depth            | 23 1/2 Inches   |
| Chair Height           | 34 Inches       |
| Height Style           | Standard Height |
| Seat Height            | 17 1/2 Inches   |
| Umbrella Hole Diameter | 2 Inches        |
| Arms                   | Without Arms    |

The included black side chairs pair perfectly with the table. The rounded seat of each chair provides superior comfort, while the rounded back provides stability. The chair's simplistic style and rounded shape add a distinct visual appeal to your establishment. Boasting an ample 300 lb. weight capacity each, these strong, stylish chairs provide guests with a way to comfortably enjoy your signature drinks, appetizers, entrees, and desserts! The plastic glides protect floors from scuff marks and slide smoothly, helping to keep loud, unwanted noise to a minimum. With the stackable chair design, you can stack up to 6 chairs for easy, space-saving storage. To save you time and hassle, these chairs ship fully assembled!