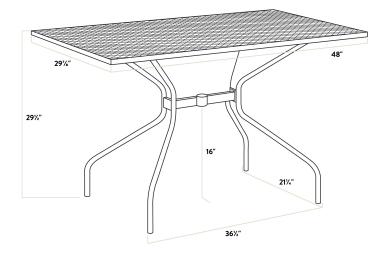

| Length                 | 48 Inches       |
|------------------------|-----------------|
| Width                  | 30 Inches       |
| Height                 | 29 3/4 Inches   |
| Chair Width            | 17 Inches       |
| Chair Depth            | 23 1/2 Inches   |
| Chair Height           | 34 Inches       |
| Height Style           | Standard Height |
| Seat Height            | 17 1/2 Inches   |
| Umbrella Hole Diameter | 2 Inches        |
| Arms                   | Without Arms    |

The stylish modern leg design of the table allows it to stand proudly in your establishment while adding a contemporary touch to your outdoor dining area. The tabletop features a 2" umbrella hole, so you can attach an umbrella (sold separately) to enhance your venue's style and keep your guests comfortable on sunny days. Designed specifically for outdoor use, this table makes an excellent addition to restaurants, bar patios, and other outdoor entertainment areas such as banquets and luaus. Plus, the lightweight design allows you to easily move the table and chairs wherever they're needed most! To save you money on shipping costs, the table ships unassembled. This table is not stackable.