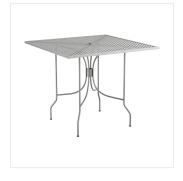

## **Notes & Details**

Add functionality and pizzazz to your patio or other outdoor seating area with this Lancaster Table & Seating Harbor gray 36" square outdoor standard height table with ornate legs. This table is constructed of durable stainless steel with a gray powder-coated finish that makes it resistant to inclement weather conditions, so you can keep it outdoors year-round without worry. The mesh tabletop design allows liquid to slip through so that it doesn't make a mess, giving it useful protection against spills and rain.

The stylish leg design of this table allows it to stand proudly in your establishment while adding an ornate touch to your outdoor dining area. Plus, the lightweight design allows you to easily move the table wherever it's needed most! The tabletop features a 2" umbrella hole, so you can attach an umbrella (sold separately) to enhance your venue's style and keep your guests comfortable on sunny days. Designed specifically for outdoor use, this table makes an excellent addition to restaurants, bar patios, and other outdoor entertainment areas such as banquets and luaus. To save you money on shipping costs, this table ships unassembled!