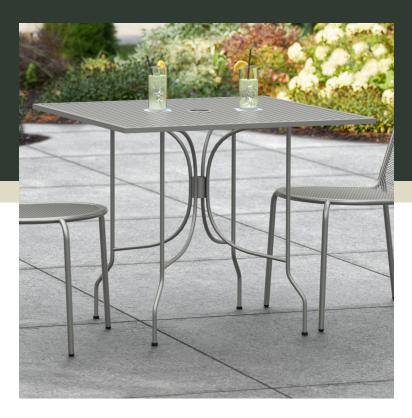

## **Notes & Details**

Add functionality and pizzazz to your patio or other outdoor seating area with this Lancaster Table & Seating Harbor gray 36" square outdoor standard height table with ornate legs. This table is constructed of durable stainless steel with a gray powder-coated finish that makes it resistant to inclement weather conditions, so you can keep it outdoors year-round without worry. The mesh tabletop design allows liquid to slip through so that it doesn't make a mess, giving it useful protection against spills and rain.

The stylish leg design of this table allows it to stand proudly in your establishment while adding an ornate touch to your outdoor dining area. Plus, the lightweight design allows you to easily move the table wherever it's needed most! The tabletop features a 2" umbrella hole, so you can attach an umbrella (sold separately) to enhance your venue's style and keep your guests comfortable on sunny days. Designed specifically for outdoor use, this table makes an excellent addition to restaurants, bar patios, and other outdoor entertainment areas such as banquets and luaus. To save you money on shipping costs, this table ships unassembled!