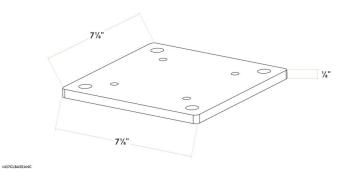

| Length   | 7 1/8 Inches |
|----------|--------------|
| Width    | 7 1/8 Inches |
| Height   | 1/8 Inch     |
| Material | Steel        |
| Shape    | Square       |
| Туре     | Anchors      |

## **Plan View**