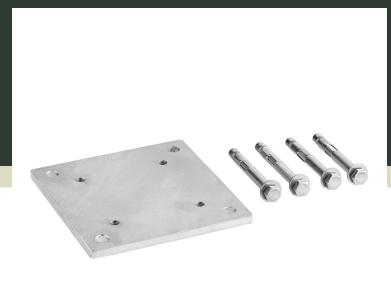

## **Notes & Details**

Keep your cantilever umbrella secure with this Lancaster Table & Seating surface-mount anchor plate. This base is made of durable steel to ensure long-lasting use. It's compatible with Lancaster Table & Seating cantilever umbrella frames (sold separately), and it bolts directly into concrete to ensure maximum stability. To keep your umbrella upright and prevent damage, go with this convenient anchor plate!

#### Kit Includes:

- Anchor plate
- (4) Expansion bolts

▲ WARNING: This product can expose you to chemicals including lead, which are known to the State of California to cause cancer and birth defects or other reproductive harm. For more information, go to <a href="https://www.p65warnings.ca.gov">www.p65warnings.ca.gov</a>.