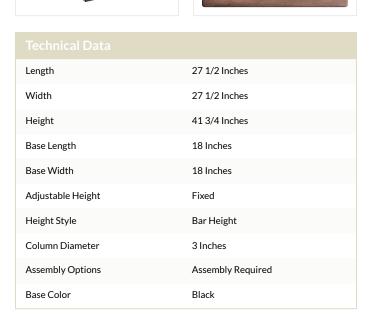

| Base Material        | Steel                                               |
|----------------------|-----------------------------------------------------|
| Color                | Brown                                               |
| Features             | E-Coat Sealant<br>UV-Resistant<br>Weather-Resistant |
| Finish               | Walnut<br>Wood                                      |
| Frame Material       | Steel                                               |
| Installation Type    | Freestanding                                        |
| Max Seating Capacity | 2 - 4 Chairs                                        |
| Product Line         | Lancaster Table & Seating Excalibur                 |
| Samples Available    | Yes                                                 |
| Shape                | Square                                              |
| Tabletop Material    | Laminate<br>Wood                                    |
| Tabletop Thickness   | 1 3/16 Inches                                       |
| Туре                 | Tables                                              |
| Usage                | Indoor<br>Outdoor                                   |