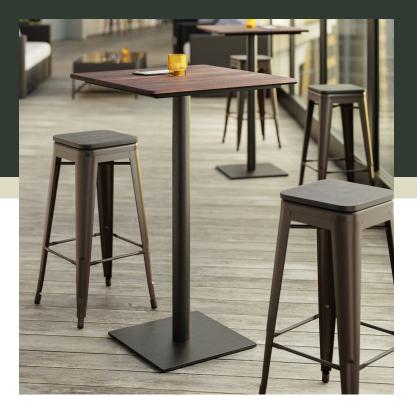

## Lancaster Table & Seating Excalibur 28" Square Bar Height Table with Textured Walnut Finish and Square Base Plate

#427BSQ2828WA

| Qty:                                                                                                                                                                                                                                                                                                                                                                                                                                                                                                                                                                                                                                                                                                |
|-----------------------------------------------------------------------------------------------------------------------------------------------------------------------------------------------------------------------------------------------------------------------------------------------------------------------------------------------------------------------------------------------------------------------------------------------------------------------------------------------------------------------------------------------------------------------------------------------------------------------------------------------------------------------------------------------------|
|                                                                                                                                                                                                                                                                                                                                                                                                                                                                                                                                                                                                                                                                                                     |
| Date:                                                                                                                                                                                                                                                                                                                                                                                                                                                                                                                                                                                                                                                                                               |
|                                                                                                                                                                                                                                                                                                                                                                                                                                                                                                                                                                                                                                                                                                     |
|                                                                                                                                                                                                                                                                                                                                                                                                                                                                                                                                                                                                                                                                                                     |
|                                                                                                                                                                                                                                                                                                                                                                                                                                                                                                                                                                                                                                                                                                     |
| and the second section of the second s |
|                                                                                                                                                                                                                                                                                                                                                                                                                                                                                                                                                                                                                                                                                                     |

## **Features**

- Designed for use indoors and outdoors
- Durable laminate resists scratches, impacts, breaks, and burns
- Textured walnut finish offers the rustic look of solid wood
- UV- and weather-resistant construction
- Includes bar height table base column with square base plate for enhanced stability

## **Notes & Details**

Enhance the appeal of your dining area and provide your guests with a reliable surface to gather around with this Lancaster Table & Seating Excalibur table! This square table has a textured walnut finish that offers the rustic look of solid wood with a subtle, intriguing texture. It boasts a quality laminate construction fashioned from compression-molded wood to provide a dependable yet distinct aesthetic. Plus, the UV- and weather-resistant design is built to withstand the elements, making it the perfect indoor or outdoor option that your guests can rely on. To save you money on shipping costs, the table ships unassembled. All required assembly hardware is included so you can quickly set it up in its proper space and let your guests enjoy!

The included column table base elevates the table to bar height and ensures that the table stays steady and balanced while guests enjoy your signature drinks and dishes. Made of strong stamped steel with a sleek and resilient black e-coating, the base is well equipped to weather the elements and resist corrosion. Blending into any environment to enhance your dining space, this table base and column are sure to provide reliable long-lasting use at both indoor and outdoor eateries. Plus, pre-drilled holes allow for the use of floor glides to protect your flooring from scuffs and scratches!

This impressive table has superior scratch, impact, break, and burn resistance for increased longevity. It requires minimum maintenance to boost the efficiency of your cleaning process and to encourage a quicker turnover rate. In addition to being stylish and durable, this light weight table is also easy to move and transport so you can quickly reconfigure your dining space and easily clean up at the end of the night. It can be used indoors during the off-season then transferred outdoors as the weather gets nicer! Whether you're looking to revamp your restaurant's front-of-house space or enhance the appearance of your cafe patio or deck, this table will spotlight the beauty of nature while focusing on an elegant dining experience in order to bring you the best of both worlds!