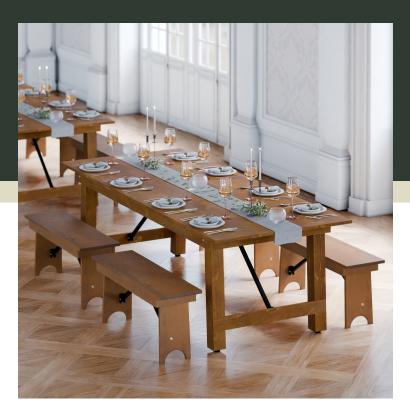

## **Notes & Details**

Create a stylish setup for your event with this Lancaster Table & Seating Vineyard 8' barrel brown outdoor folding table set with 3' 4" folding benches. Perfect for a neat, cohesive look, this set includes a 8' foldable table and (4) 3' 4" folding benches. This table is made with sturdy, durable pinewood that is designed to withstand the rigors of daily use in the hospitality industry. It features a gorgeous barrel brown finish that will complement any decor. Plus, each foot boasts a floor glide to protect floors from scratches and scuffs while offering improved traction on slick surfaces. The table is perfect for indoor or outdoor cafes, catered events, or any restaurant looking to add a casual, rustic feel to their space.

This set is built to last. It is easy to clean and maintain, yet it is durable enough to withstand the daily wear and tear of the hospitality industry. It is versatile enough for both casual and high-end events, making it an economical choice for any business. After your event is over, the benches can be folded and stacked, and the folding table legs bend at multiple joints for compact storage. Make setting up and tearing down parties and banquets simpler than ever with this Lancaster Table & Seating folding table set!