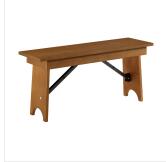

These benches are made of sturdy, yet light weight pinewood, making it easy to move them around. They are designed with a barrel brown finish that will blend in seamlessly with your existing decor. The light weight, yet sturdy frame provides unmatched durability in your dining room and each bench can hold up to 500 lb. of weight. Additionally, the smooth surface provides a natural wood feel, while the barrel brown finish offers a stylish look.