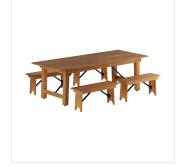

## **Notes & Details**

Create a stylish setup for your event with this Lancaster Table & Seating Vineyard 8' barrel brown outdoor folding table set with 3' 4" folding benches. Perfect for a neat, cohesive look, this set includes a 8' foldable table and (4) 3' 4" folding benches. This table is made with sturdy, durable pinewood that is designed to withstand the rigors of daily use in the hospitality industry. It features a gorgeous barrel brown finish that will complement any decor. Plus, each foot boasts a floor glide to protect floors from scratches and scuffs while offering improved traction on slick surfaces. The table is perfect for indoor or outdoor cafes, catered events, or any restaurant looking to add a casual, rustic feel to their space.

## Certifications

#164VYK8B4VIN

| Item#: 164VYK8B4VIN | Qty:  |
|---------------------|-------|
| Project:            |       |
| Approval:           | Date: |

| Length           | 84 Inches       |
|------------------|-----------------|
| Width            | 40 Inches       |
| Height           | 30 Inches       |
| Bench Length     | 36 Inches       |
| Bench Width      | 12 Inches       |
| Bench Height     | 18 Inches       |
| Height Style     | Standard Height |
| Arms             | Without Arms    |
| Assembly Options | Fully Assembled |
| Back             | Without Back    |