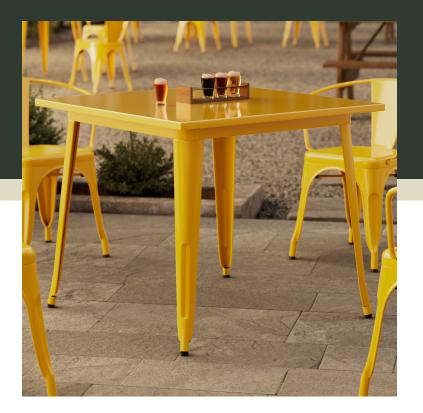

#### Features

- Designed for use indoors and outdoors
- Citrine yellow powder coating for rust and corrosion resistance
- 36" x 36" square shape and standard height fits a variety of settings
- Durable steel construction is perfect for long-term use
- Light weight design is easy to assemble

# **Notes & Details**

Take your modern restaurant, cafe, or bistro to the next level with this Lancaster Table & Seating Alloy 36" x 36" citrine yellow standard height outdoor table. This table is made of durable steel and is coated to withstand years of use. The citrine yellow color adds a fun, colorful touch to any setting and is sure to be a contemporary design choice that guests love. The powder coating is rust- and corrosion-resistant, providing extra protection against everyday wear and tear. The sturdy base is reinforced to provide strength and stability without adding extra bulk or weight. For additional strength, each leg features a gusset and bracket. Its 36" x 36" square surface is perfect for comfortably seating four guests while saving space on your patio. With a wide variety of color options to choose from, you'll be able to mix and match from the Alloy to create a vibrant seating arrangement in your establishment.