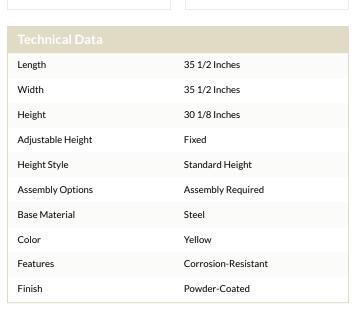

| Technical Data       |                   |
|----------------------|-------------------|
| Installation Type    | Freestanding      |
| Max Seating Capacity | 4 Chairs          |
| Shape                | Square            |
| Tabletop Material    | Steel             |
| Туре                 | Tables            |
| Usage                | Indoor<br>Outdoor |