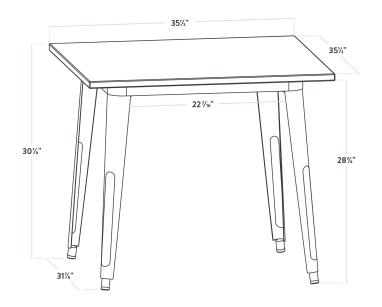

ight design is easy to assemble

#### Certifications



### Lancaster Table & Seating Alloy 36" x 36" Citrine Yellow Standard Height Outdoor Table

#164RD363YEL

| Item #: 164RD363YEL | Qty:  |
|---------------------|-------|
| Project:            |       |
| Approval:           | Date: |
|                     |       |
|                     |       |
|                     |       |
|                     |       |



| Technical Data       |                   |
|----------------------|-------------------|
| Installation Type    | Freestanding      |
| Max Seating Capacity | 4 Chairs          |
| Shape                | Square            |
| Tabletop Material    | Steel             |
| Туре                 | Tables            |
| Usage                | Indoor<br>Outdoor |

## **Plan View**



# **Notes & Details**

Take your modern restaurant, cafe, or bistro to the next level with this Lancaster Table & Seating Alloy 36" x 36" citrine yellow standard height outdoor table. This table is made of durable steel and is coated to withstand years of use. The citrine yellow color adds a fun, colorful touch to any setting and is sure to be a contemporary design choice that guests love. The powder coating is rust- and corrosion-resistant, providing extra protection against everyday wear and tear. The sturdy base is reinforced to provide strength and stability without adding extra bulk or weight. For additional strength, each leg features a gusset and bracket. Its 36" x 36" square surface is perfect for comfortably seating four guests while saving space on your patio. With a wide varie