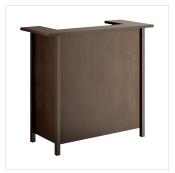

## **Features**

- Portable for outdoor events, weddings, catering, and hotels
- Foldaway design with removable tabletop for easy storage
- **Durable pine wood construction**
- 2 shelves for bartending supply storage
- 110 lb. capacity per shelf

## **Notes & Details**

Enhance outdoor events, weddings, catering services, and hotels with the Lancaster Table and Seating Vineyard wood portable bar with vintage espresso brown finish. Crafted from durable pine wood, this portable bar is designed to withstand the demands of various hospitality settings. Its foldaway design and removable tabletop make storage and transportation a breeze, allowing you to effortlessly set up and pack up for different occasions.

Equipped with 2 spacious shelves, this portable bar provides ample storage space for all your bar essentials. Each shelf has a 110 lb. capacity, ensuring that you can keep your supplies organized and easily accessible throughout your event. Elevate your service and impress your guests with the convenience and sophistication of the Lancaster Table and Seating Vineyard portable bar.