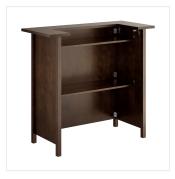

## **Features**

- Portable for outdoor events, weddings, catering, and hotels
- Foldaway design with removable tabletop for easy storage
- **Durable pine wood construction**
- 2 shelves for bartending supply storage
- 110 lb. capacity per shelf

## **Notes & Details**

Enhance outdoor events, weddings, catering services, and hotels with the Lancaster Table and Seating Vineyard wood portable bar with vintage espresso brown finish. Crafted from durable pine wood, this portable bar is designed to withstand the demands of various hospitality settings. Its foldaway design and removable tabletop make storage and transportation a breeze, allowing you to effortlessly set up and pack up for different occasions.

Equipped with 2 spacious shelves, this portable bar provides ample storage space for all your bar essentials. Each shelf has a 110 lb. capacity, ensuring that you can keep your supplies organized and easily accessible throughout your event. Elevate your service and impress your guests with the convenience and sophistication of the Lancaster Table and Seating Vineyard portable bar.