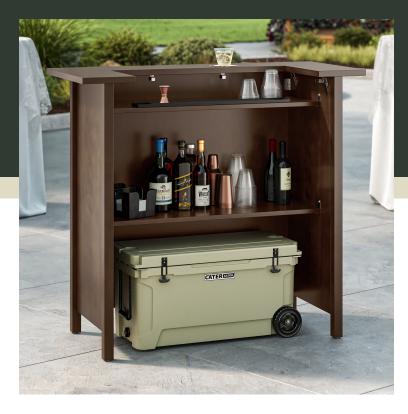

## **Features**

- Portable for outdoor events, weddings, catering, and hotels
- Foldaway design with removable tabletop for easy storage
- **Durable pine wood construction**
- 2 shelves for bartending supply storage
- 110 lb. capacity per shelf

## **Notes & Details**

Enhance outdoor events, weddings, catering services, and hotels with the Lancaster Table and Seating Vineyard wood portable bar with vintage espresso brown finish. Crafted from durable pine wood, this portable bar is designed to withstand the demands of various hospitality settings. Its foldaway design and removable tabletop make storage and transportation a breeze, allowing you to effortlessly set up and pack up for different occasions.

Equipped with 2 spacious shelves, this portable bar provides ample storage space for all your bar essentials. Each shelf has a 110 lb. capacity, ensuring that you can keep your supplies organized and easily accessible throughout your event. Elevate your service and impress your guests with the convenience and sophistication of the Lancaster Table and Seating Vineyard portable bar.