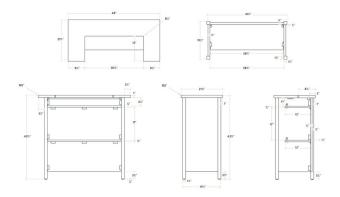

| Technical Data       |                   |
|----------------------|-------------------|
| Width                | 48 Inches         |
| Depth                | 21 3/4 Inches     |
| Height               | 43 3/4 Inches     |
| Shelf Length         | 38 1/2 Inches     |
| Shelf Width          | 13 Inches         |
| Assembly Options     | Assembly Required |
| Capacity             | 330 lb.           |
| Capacity (per Shelf) | 110 lb.           |
| Casters              | Without Casters   |
| Color                | Brown             |

## **Plan View**