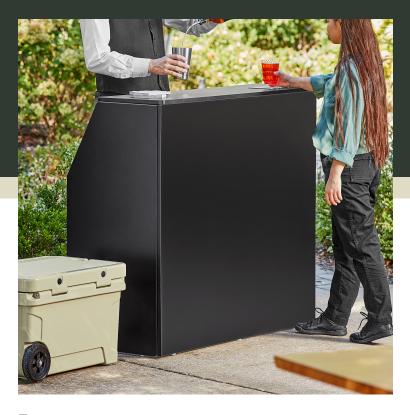

## **Features**

- Portable unit is ideal for outdoor events, weddings, catering, and hotels
- Lockable foldaway design with a removable tabletop for easy storage
- Made with a stylish, durable black laminate material
- Dual surfaces to prepare and serve drinks
- Spacious undershelf storage for coolers and drink supplies

## **Notes & Details**

Be prepared to take your beverage service anywhere there's a party with this Lancaster Table and Seating foldaway bar with black laminate finish! This bar is built with a durable and stylish laminate material with a black finish that is perfect for mobile bartending in any setting. It's designed with a removable tabletop that allows for easy transportation and a foldable design that's great for storage between events! A built-in latch ensures this unit is easy to close and transport.

Your staff will love the dual surfaces for preparing and serving drinks that prevent patrons from taking their drinks before they're complete. The corners of the top of the bar are also equipped with edge protectors for added convenience. The spacious area underneath the shelf is perfect to store coolers and other drink supplies, too! This mobile bar's portable design is ideal for use at hotels, weddings, caterings, and outdoor events.