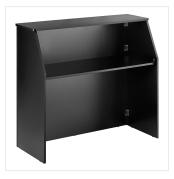

## **Features**

- Portable unit is ideal for outdoor events, weddings, catering, and hotels
- Lockable foldaway design with a removable tabletop for easy storage
- Made with a stylish, durable black laminate material
- Dual surfaces to prepare and serve drinks
- Spacious undershelf storage for coolers and drink supplies

## **Notes & Details**

Be prepared to take your beverage service anywhere there's a party with this Lancaster Table and Seating foldaway bar with black laminate finish! This bar is built with a durable and stylish laminate material with a black finish that is perfect for mobile bartending in any setting. It's designed with a removable tabletop that allows for easy transportation and a foldable design that's great for storage between events! A built-in latch ensures this unit is easy to close and transport.

Your staff will love the dual surfaces for preparing and serving drinks that prevent patrons from taking their drinks before they're complete. The corners of the top of the bar are also equipped with edge protectors for added convenience. The spacious area underneath the shelf is perfect to store coolers and other drink supplies, too! This mobile bar's portable design is ideal for use at hotels, weddings, caterings, and outdoor events.