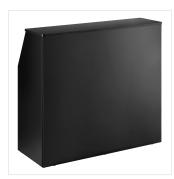

## **Features**

- Portable unit is ideal for outdoor events, weddings, catering, and hotels
- Lockable foldaway design with a removable tabletop for easy storage
- Made with a stylish, durable black laminate material
- Dual surfaces to prepare and serve drinks
- Spacious undershelf storage for coolers and drink supplies

## **Notes & Details**

Be prepared to take your beverage service anywhere there's a party with this Lancaster Table and Seating foldaway bar with black laminate finish! This bar is built with a durable and stylish laminate material with a black finish that is perfect for mobile bartending in any setting. It's designed with a removable tabletop that allows for easy transportation and a foldable design that's great for storage between events! A built-in latch ensures this unit is easy to close and transport.

Your staff will love the dual surfaces for preparing and serving drinks that prevent patrons from taking their drinks before they're complete. The corners of the top of the bar are also equipped with edge protectors for added convenience. The spacious area underneath the shelf is perfect to store coolers and other drink supplies, too! This mobile bar's portable design is ideal for use at hotels, weddings, caterings, and outdoor events.