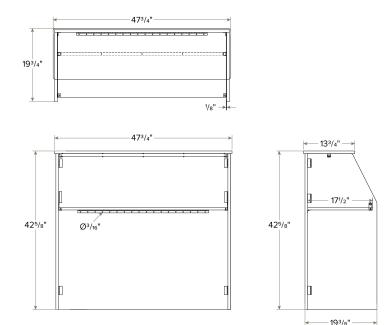

| Width        | 48 Inches       |
|--------------|-----------------|
| Depth        | 19 Inches       |
| Height       | 42 1/2 Inches   |
| Shelf Length | 47 Inches       |
| Shelf Width  | 17 1/2 Inches   |
| Casters      | Without Casters |
| Color        | Black           |
| Material     | Laminate        |
| Shape        | Rectangle       |
| Туре         | Bars            |

## **Plan View**