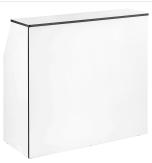

## **Notes & Details**

Be prepared to take your beverage service anywhere there's a party with this Lancaster Table and Seating 4' foldaway bar with white laminate finish! This bar is built with a durable and stylish laminate material with a white finish that is perfect for mobile bartending in any setting. It's designed with a removable tabletop that allows for easy transportation and a foldable design that's great for storage between events!

Your staff will love the dual surfaces for preparing and serving drinks that prevent patrons from taking their drinks before they're complete. The spacious area underneath the shelf is perfect to store coolers and other drink supplies, too! This mobile bar's portable design is ideal for use at hotels, weddings, caterings, and outdoor events.