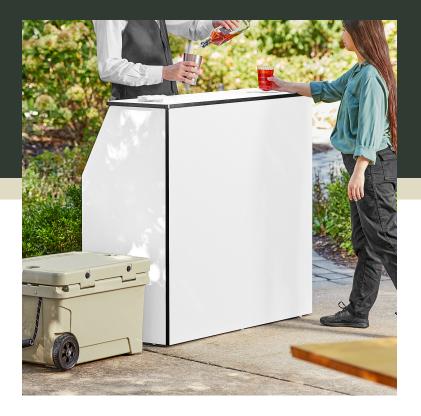

## **Notes & Details**

Be prepared to take your beverage service anywhere there's a party with this Lancaster Table and Seating 4' foldaway bar with white laminate finish! This bar is built with a durable and stylish laminate material with a white finish that is perfect for mobile bartending in any setting. It's designed with a removable tabletop that allows for easy transportation and a foldable design that's great for storage between events!

Your staff will love the dual surfaces for preparing and serving drinks that prevent patrons from taking their drinks before they're complete. The spacious area underneath the shelf is perfect to store coolers and other drink supplies, too! This mobile bar's portable design is ideal for use at hotels, weddings, caterings, and outdoor events.