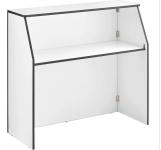

## **Notes & Details**

Be prepared to take your beverage service anywhere there's a party with this Lancaster Table and Seating 4' foldaway bar with white laminate finish! This bar is built with a durable and stylish laminate material with a white finish that is perfect for mobile bartending in any setting. It's designed with a removable tabletop that allows for easy transportation and a foldable design that's great for storage between events!

Your staff will love the dual surfaces for preparing and serving drinks that prevent patrons from taking their drinks before they're complete. The spacious area underneath the shelf is perfect to store coolers and other drink supplies, too! This mobile bar's portable design is ideal for use at hotels, weddings, caterings, and outdoor events.