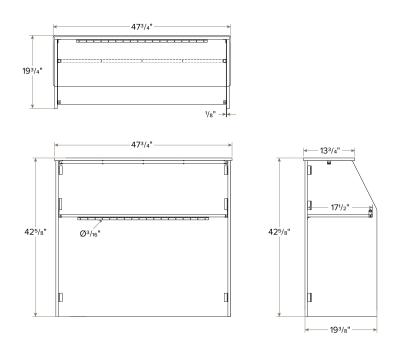

| Width            | 48 Inches           |
|------------------|---------------------|
| Depth            | 19 Inches           |
| Height           | 42 1/2 Inches       |
| Shelf Length     | 47 Inches           |
| Shelf Width      | 17 1/2 Inches       |
| Assembly Options | Assembly Required   |
| Casters          | Without Casters     |
| Color            | White               |
| Features         | Folding<br>Portable |

## **Plan View**