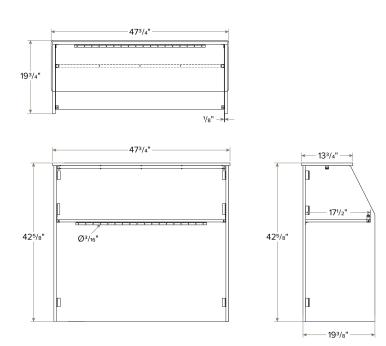

| Length           | 48 Inches           |
|------------------|---------------------|
| Width            | 19 Inches           |
| Height           | 42 1/2 Inches       |
| Shelf Length     | 47 Inches           |
| Shelf Width      | 17 1/2 Inches       |
| Assembly Options | Assembly Required   |
| Color            | Brown               |
| Features         | Folding<br>Portable |
| Finish           | Vintage             |

## **Plan View**