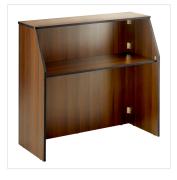

## **Features**

- Portable design for outdoor events, weddings, catering, and hotels
- Foldaway design with a removable tabletop for easy storage
- Made with a stylish, durable walnut laminate material
- Dual surfaces to prepare and serve drinks
- Spacious undershelf storage for coolers and drink supplies

## **Notes & Details**

Be prepared to take your beverage service anywhere there's a party with this Lancaster Table and Seating 4' foldaway bar with walnut laminate finish! This bar is built with a durable and stylish laminate material with a walnut finish that is perfect for mobile bartending in any setting. It's designed with a removable tabletop that allows for easy transportation and a foldable design that's great for storage between events!

Your staff will love the dual surfaces for preparing and serving drinks that prevent patrons from taking their drinks before they're complete. The spacious area underneath the shelf is perfect to store coolers and other drink supplies, too! This mobile bar's portable design is ideal for use at hotels, weddings, caterings, and outdoor events.