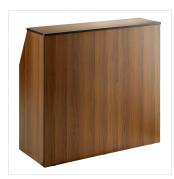

## **Features**

- Portable design for outdoor events, weddings, catering, and hotels
- Foldaway design with a removable tabletop for easy storage
- Made with a stylish, durable walnut laminate material
- Dual surfaces to prepare and serve drinks
- Spacious undershelf storage for coolers and drink supplies

## **Notes & Details**

Be prepared to take your beverage service anywhere there's a party with this Lancaster Table and Seating 4' foldaway bar with walnut laminate finish! This bar is built with a durable and stylish laminate material with a walnut finish that is perfect for mobile bartending in any setting. It's designed with a removable tabletop that allows for easy transportation and a foldable design that's great for storage between events!

Your staff will love the dual surfaces for preparing and serving drinks that prevent patrons from taking their drinks before they're complete. The spacious area underneath the shelf is perfect to store coolers and other drink supplies, too! This mobile bar's portable design is ideal for use at hotels, weddings, caterings, and outdoor events.