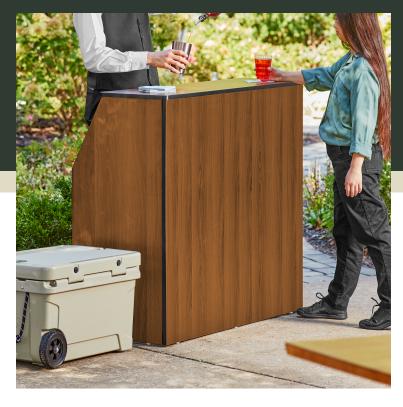

## **Features**

- Portable design for outdoor events, weddings, catering, and hotels
- Foldaway design with a removable tabletop for easy storage
- Made with a stylish, durable walnut laminate material
- Dual surfaces to prepare and serve drinks
- Spacious undershelf storage for coolers and drink supplies

## **Notes & Details**

Be prepared to take your beverage service anywhere there's a party with this Lancaster Table and Seating 4' foldaway bar with walnut laminate finish! This bar is built with a durable and stylish laminate material with a walnut finish that is perfect for mobile bartending in any setting. It's designed with a removable tabletop that allows for easy transportation and a foldable design that's great for storage between events!

Your staff will love the dual surfaces for preparing and serving drinks that prevent patrons from taking their drinks before they're complete. The spacious area underneath the shelf is perfect to store coolers and other drink supplies, too! This mobile bar's portable design is ideal for use at hotels, weddings, caterings, and outdoor events.