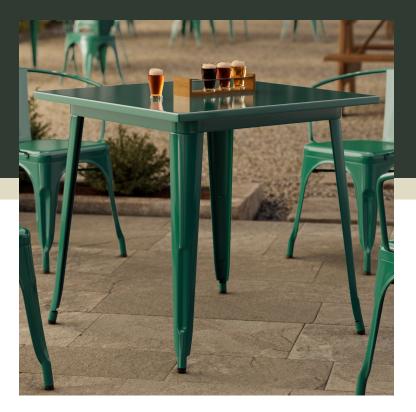

## Features

- Designed for use indoors and outdoors
- Emerald-green powder coat for rust and corrosion resistance
- 32" x 32" square shape and standard height fits a variety of settings
- Durable steel construction is perfect for long-term use
- Easy to assemble and lightweight enough to move around for special events

## **Notes & Details**

Take your modern restaurant, cafe, or bistro to the next level with this Lancaster Table & amp; Seating Alloy 32" x 32" emerald-green standard-height outdoor table! This table is made of durable steel and coated to withstand years of use. The vibrant emerald-green color adds a fun, colorful touch to any setting and is sure to be a contemporary design choice that guests love. Comfortable and stylish, this strong yet lightweight standard-height table is an excellent choice for your indoor or outdoor dining area. To save you money on shipping costs, this table ships unassembled. All required assembly hardware is included so you can quickly set it up in its proper space and let your guests enjoy!

Ready to withstand daily outdoor use, this table is constructed of durable steel. It's then powder coated for rust and corrosion resistance as well as extra protection against everyday wear and tear. This table has a sturdy base to provide strength and stability without adding extra bulk or weight to the sleek design.

Its 32" x 32" square surface is perfect for comfortably seating two to four guests while saving space on your patio. With a wide variety of color options to choose from, you'll be able to mix and match to create a vibrant seating arrangement in your establishment. This low-maintenance table features protective glides that help keep floor surfaces in pristine condition.