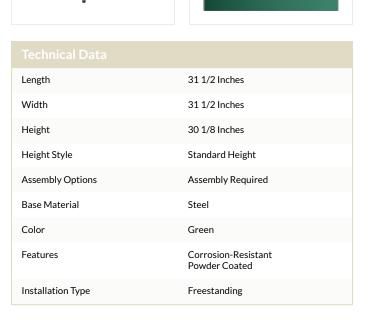

## Features

- Designed for use indoors and outdoors
- Emerald-green powder coat for rust and corrosion resistance
- 32" x 32" square shape and standard height fits a variety of settings
- Durable steel construction is perfect for long-term use
- Easy to assemble and lightweight enough to move around for special events

Its 32" x 32" square surface is perfect for comfortably seating two to four guests while saving space on your patio. With a wide variety of color options to choose from, you'll be able to mix and match to create a vibrant seating arrangement in your establishment. This low-maintenance table features protective glides that help keep floor surfaces in pristine condition.