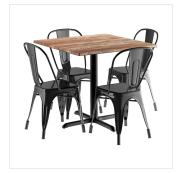

**Features** 

- Designed for use indoors and outdoors
- Durable laminate table top resists scratches, impacts, breaks, and burns
- Textured yukon oak table top finish offers the rustic look of solid wood
- Includes 4 steel cafe chairs, laminate table top with steel cross base, and hardware
- Ample 400 lb. weight capacity per chair

## **Notes & Details**

Add a unique, modern appeal to your dining area with this Lancaster Table & Seating Excalibur standard height table with 4 cafe chairs! This set includes a square table top with a textured yukon oak finish that offers the rustic look of solid wood with a subtle, intriguing texture. It boasts an eco-friendly, quality laminate construction fashioned from compression-molded wood to provide a dependable yet distinct aesthetic. Plus, the table top's UV- and weather-resistant design is built to withstand the elements, making it the perfect indoor or outdoor option that your guests can rely on. To save you money on shipping costs, the table ships unassembled with mounting plates included while the chairs ship fully assembled. All required assembly hardware is included so you can quickly set up this dining set in its proper space and let your guests enjoy!

This set's impressive table top has superior scratch, impact, break, and burn resistance for increased longevity. It requires minimum maintenance to boost the efficiency of your cleaning process and to encourage a quicker turnover rate. The included cross column table base elevates the table to standard height and ensures that the table stays steady and balanced while guests enjoy your signature drinks and dishes. Made of strong stamped steel with a sleek and resilient onyx black e-coating, the base is well equipped to weather the elements and resist corrosion. Blending into any environment to enhance your dining space, this table base and column are sure to provide reliable long-lasting use at both indoor and outdoor eateries. Plus, pre-drilled holes allow for the use of floor glides to protect your flooring from scuffs and scratches!

Ready to withstand daily outdoor use, the 4 Alloy onyx black outdoor cafe chairs are constructed of durable steel and are e-coated and powder coated for rust and corrosion resistance as well as extra protection against everyday wear and tear. The frames are reinforced with additional under-seat cross bracing to provide strength and stability without adding extra bulk or weight to this sleek design. These low-maintenance chairs feature protective glides that help keep floor surfaces in pristine condition. Each chair boasts a 400 lb. weight capacity.