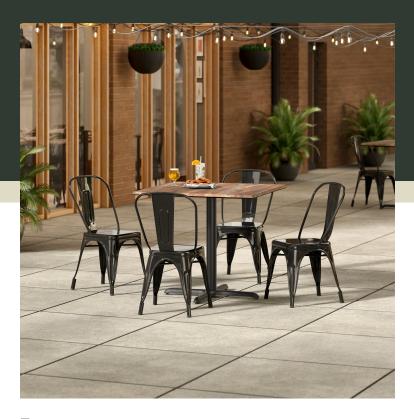

**Features** 

- Designed for use indoors and outdoors
- Durable laminate table top resists scratches, impacts, breaks, and burns
- Textured yukon oak table top finish offers the rustic look of solid wood
- Includes 4 steel cafe chairs, laminate table top with steel cross base, and hardware
- Ample 400 lb. weight capacity per chair

## **Notes & Details**

Add a unique, modern appeal to your dining area with this Lancaster Table & Seating Excalibur standard height table with 4 cafe chairs! This set includes a square table top with a textured yukon oak finish that offers the rustic look of solid wood with a subtle, intriguing texture. It boasts an eco-friendly, quality laminate construction fashioned from compression-molded wood to provide a dependable yet distinct aesthetic. Plus, the table top's UV- and weather-resistant design is built to withstand the elements, making it the perfect indoor or outdoor option that your guests can rely on. To save you money on shipping costs, the table ships unassembled with mounting plates included while the chairs ship fully assembled. All required assembly hardware is included so you can quickly set up this dining set in its proper space and let your guests enjoy!

This set's impressive table top has superior scratch, impact, break, and burn resistance for increased longevity. It requires minimum maintenance to boost the efficiency of your cleaning process and to encourage a quicker turnover rate. The included cross column table base elevates the table to standard height and ensures that the table stays steady and balanced while guests enjoy your signature drinks and dishes. Made of strong stamped steel with a sleek and resilient onyx black e-coating, the base is well equipped to weather the elements and resist corrosion. Blending into any environment to enhance your dining space, this table base and column are sure to provide reliable long-lasting use at both indoor and outdoor eateries. Plus, pre-drilled holes allow for the use of floor glides to protect your flooring from scuffs and scratches!

Ready to withstand daily outdoor use, the 4 Alloy onyx black outdoor cafe chairs are constructed of durable steel and are e-coated and powder coated for rust and corrosion resistance as well as extra protection against everyday wear and tear. The frames are reinforced with additional under-seat cross bracing to provide strength and stability without adding extra bulk or weight to this sleek design. These low-maintenance chairs feature protective glides that help keep floor surfaces in pristine condition. Each chair boasts a 400 lb. weight capacity.