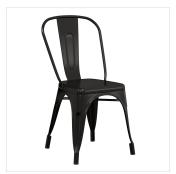

Ready to withstand daily outdoor use, the 4 Alloy onyx black outdoor cafe chairs are constructed of durable steel and are e-coated and powder coated for rust and corrosion resistance as well as extra protection against everyday wear and tear. The frames are reinforced with additional under-seat cross bracing to provide strength and stability without adding extra bulk or weight to this sleek design. These low-maintenance chairs feature protective glides that help keep floor surfaces in pristine condition. Each chair boasts a 400 lb. weight capacity.

To ensure that your customers are free to enjoy your signature drinks, appetizers, entrees, and desserts, each chair features a supportive back and comfortable seat with a raised, rounded lip for a sleek, minimalist look. Plus, the drain hole ensures that water won't pool on the seat, helping it to dry faster after washing or accidental spills. The onyx black color adds a sleek, modern touch to any setting and is sure to be a contemporary design choice that guests love. With a wide variety of color options to choose from, you'll be able to mix and match to create a vibrant seating arrangement in your establishment.