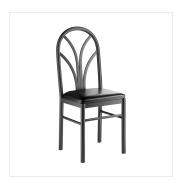

## **Features**

- Unique spoke back design brings an elegant style to your establishment
- Vinyl padded seat provides exceptional comfort and support
- Durable steel frame with stain- and smudge-resistant black powder coated finish
- Light weight construction allows staff and customers to maneuver easily
- Nylon glides protect floors from scratches and scuffs

## **Notes & Details**

Seat your guests in comfort and style with this Lancaster Table & Seating spoke back chair with black vinyl seat. This chair's sleek padded seat combines with its attractive steel frame to add an elegant touch to any location. Its reliable and versatile design ensures you'll be using this chair in your bar, restaurant, pizza shop, ice cream parlor, or cafe for years to come.

This chair's sturdy steel frame provides unmatched durability in your dining room. It can hold up to 250 lb. of weight thanks to the welded frame and supports under the seat. Additionally, the black powder coating on this chair ensures longevity through everyday wear and tear, resisting stains, scratches, and smudges. It also features a spoke back design with slim, curved lines that start from a central point and radiate out, creating a unique fan shape that's both simple and stylish. The 1 3/4" thick black vinyl padded seat provides exceptional comfort for your guests, and it's also durable and easy to clean! It is made with fire-retardant foam for added safety.

Each leg comes with an integrated glide to protect your floors from scuffing. This chair's light weight construction makes it easy to rearrange for staff and customers. To save you money, these chairs are shipped with the seat detached.