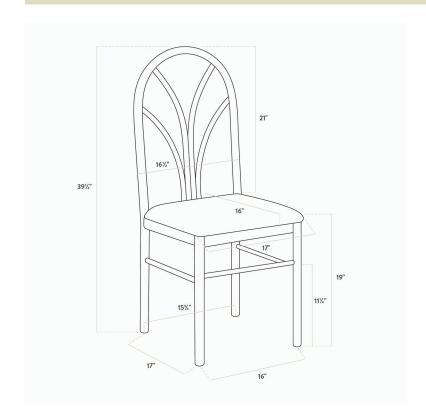

| Width            | 17 Inches       |
|------------------|-----------------|
| Depth            | 17 Inches       |
| Height           | 39 1/2 Inches   |
| Seat Width       | 17 Inches       |
| Seat Depth       | 16 Inches       |
| Height Style     | Standard Height |
| Seat Height      | 19 Inches       |
| Arms             | Without Arms    |
| Assembly Options | Detached Seat   |
| Back             | With Back       |