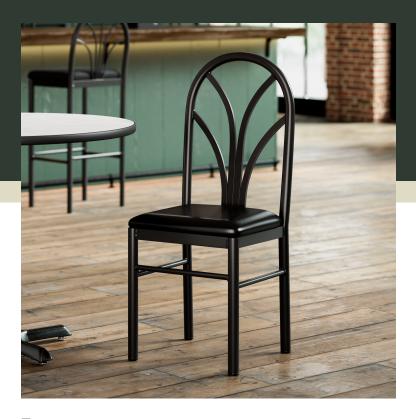

## **Features**

- Unique spoke back design brings an elegant style to your establishment
- Vinyl padded seat provides exceptional comfort and support
- Durable steel frame with stain- and smudge-resistant black powder coated finish
- Light weight construction allows staff and customers to maneuver easily
- Nylon glides protect floors from scratches and scuffs

## **Notes & Details**

Seat your guests in comfort and style with this Lancaster Table & Seating spoke back chair with black vinyl seat. This chair's sleek padded seat combines with its attractive steel frame to add an elegant touch to any location. Its reliable and versatile design ensures you'll be using this chair in your bar, restaurant, pizza shop, ice cream parlor, or cafe for years to come.

This chair's sturdy steel frame provides unmatched durability in your dining room. It can hold up to 250 lb. of weight thanks to the welded frame and supports under the seat. Additionally, the black powder coating on this chair ensures longevity through everyday wear and tear, resisting stains, scratches, and smudges. It also features a spoke back design with slim, curved lines that start from a central point and radiate out, creating a unique fan shape that's both simple and stylish. The 1 3/4" thick black vinyl padded seat provides exceptional comfort for your guests, and it's also durable and easy to clean! It is made with fire-retardant foam for added safety.

Each leg comes with an integrated glide to protect your floors from scuffing. This chair's light weight construction makes it easy to rearrange for staff and customers. To save you money, these chairs are shipped with the seat detached.