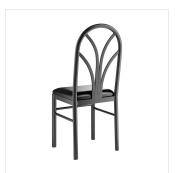

## **Features**

- Unique spoke back design brings an elegant style to your establishment
- Vinyl padded seat provides exceptional comfort and support
- Durable steel frame with stain- and smudge-resistant black powder coated finish
- Light weight construction allows staff and customers to maneuver easily
- Nylon glides protect floors from scratches and scuffs

## **Notes & Details**

Seat your guests in comfort and style with this Lancaster Table & Seating spoke back chair with black vinyl seat. This chair's sleek padded seat combines with its attractive steel frame to add an elegant touch to any location. Its reliable and versatile design ensures you'll be using this chair in your bar, restaurant, pizza shop, ice cream parlor, or cafe for years to come.

This chair's sturdy steel frame provides unmatched durability in your dining room. It can hold up to 250 lb. of weight thanks to the welded frame and supports under the seat. Additionally, the black powder coating on this chair ensures longevity through everyday wear and tear, resisting stains, scratches, and smudges. It also features a spoke back design with slim, curved lines that start from a central point and radiate out, creating a unique fan shape that's both simple and stylish. The 1 3/4" thick black vinyl padded seat provides exceptional comfort for your guests, and it's also durable and easy to clean! It is made with fire-retardant foam for added safety.

Each leg comes with an integrated glide to protect your floors from scuffing. This chair's light weight construction makes it easy to rearrange for staff and customers. To save you money, these chairs are shipped with the seat detached.