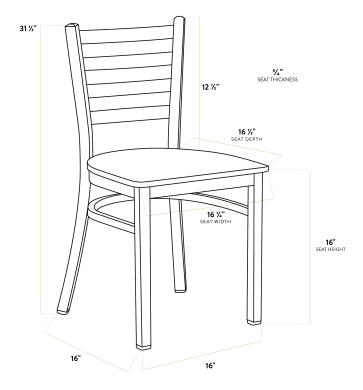

#### Length 16 1/2 Inches Width 16 1/4 Inches Depth 17 Inches Height 31 1/2 Inches Seat Width 16 1/4 Inches Seat Depth 16 1/2 Inches Standard Height Height Style Seat Height 16 Inches Without Arms Arms Assembly Options Detached Seat