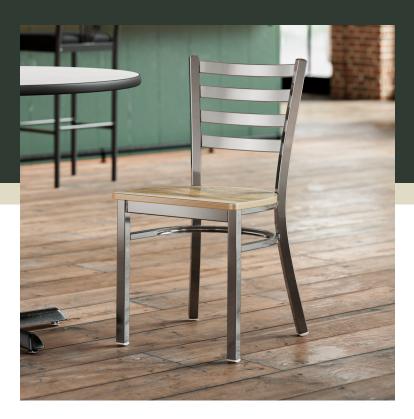

### **Features**

- Contoured back for exceptional comfort
- Trendy driftwood seat brings a simple yet elegant style to any establishment
- Durable steel frame with stylish clear coat finish
- Light weight construction weighs 13 lb. and has a 330 lb. weight capacity
- Ships unassembled to save on shipping costs

#### **Notes & Details**

Seat your guests in comfort and style with this Lancaster Table & Seating clear coat finish ladder back chair with driftwood seat. This chair's sleek wood seat combines with its contemporary ladder back steel frame to instill a modern look in any location. Plus, since this chair's back is contoured for a customer's back, it will provide comfort while maintaining a distinct appearance.

This chair's sturdy steel frame provides unmatched durability in your dining room. It can hold up to 330 lb. of weight thanks to the metal frame and supports under the seat. Additionally, the clear powder coating on this chair ensures longevity through everyday wear and tear, resisting strains, scratches, and smudges. It also features a ladder back design that gives it a unique visual appeal, making it perfect for either upscale or casual decor. The 3/4" thick driftwood seat provides exceptional comfort for your guests, and it's also durable and easy to clean!