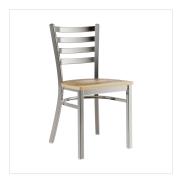

### **Features**

- Contoured back for exceptional comfort
- Trendy driftwood seat brings a simple yet elegant style to any establishment
- Durable steel frame with stylish clear coat finish
- Light weight construction weighs 13 lb. and has a 330 lb. weight capacity
- Ships unassembled to save on shipping costs

#### **Notes & Details**

Seat your guests in comfort and style with this Lancaster Table & Seating clear coat finish ladder back chair with driftwood seat. This chair's sleek wood seat combines with its contemporary ladder back steel frame to instill a modern look in any location. Plus, since this chair's back is contoured for a customer's back, it will provide comfort while maintaining a distinct appearance.

This chair's sturdy steel frame provides unmatched durability in your dining room. It can hold up to 330 lb. of weight thanks to the metal frame and supports under the seat. Additionally, the clear powder coating on this chair ensures longevity through everyday wear and tear, resisting strains, scratches, and smudges. It also features a ladder back design that gives it a unique visual appeal, making it perfect for either upscale or casual decor. The 3/4" thick driftwood seat provides exceptional comfort for your guests, and it's also durable and easy to clean!