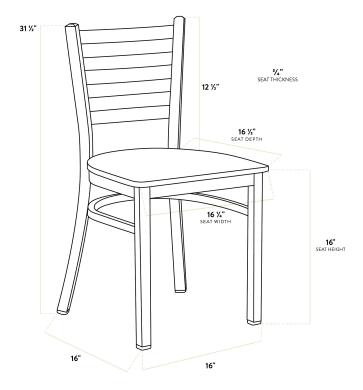

| Technical Data   |                 |
|------------------|-----------------|
| Length           | 16 1/2 Inches   |
| Width            | 16 1/4 Inches   |
| Depth            | 17 Inches       |
| Height           | 31 1/2 Inches   |
| Seat Width       | 16 1/4 Inches   |
| Seat Depth       | 16 1/2 Inches   |
| Height Style     | Standard Height |
| Seat Height      | 16 Inches       |
| Arms             | Without Arms    |
| Assembly Options | Fully Assembled |