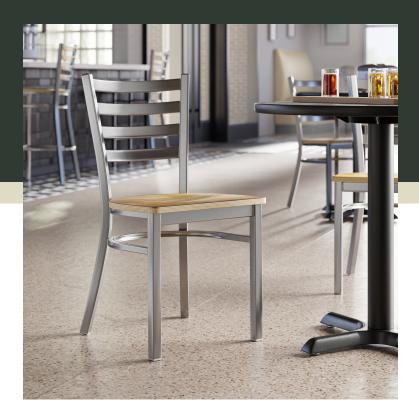

### **Notes & Details**

Seat your guests in comfort and style with this Lancaster Table & Seating clear coat finish ladder back chair with driftwood seat. This chair's sleek wood seat combines with its contemporary ladder back steel frame to instill a modern look in any location. Plus, since this chair's back is contoured for a customer's back, it will provide comfort while maintaining a distinct appearance.

This chair's sturdy steel frame provides unmatched durability in your dining room. It can hold up to 330 lb. of weight thanks to the metal frame and supports under the seat. Additionally, the clear powder coating on this chair ensures longevity through everyday wear and tear, resisting strains, scratches, and smudges. It also features a ladder back design that gives it a unique visual appeal, making it perfect for either upscale or casual decor. The 3/4" thick driftwood seat provides exceptional comfort for your guests, and it's also durable and easy to clean!

This convenient chair weighs just 13 lb., which makes it easy for staff and customers to set up and move these seats. Each leg has a glide on the bottom to protect floors from becoming scuffed when the chairs are moved. To save you the time and hassle of assembly, this chair is shipped fully assembled with the seat already attached.