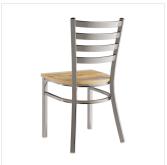

### **Notes & Details**

Seat your guests in comfort and style with this Lancaster Table & Seating clear coat finish ladder back chair with driftwood seat. This chair's sleek wood seat combines with its contemporary ladder back steel frame to instill a modern look in any location. Plus, since this chair's back is contoured for a customer's back, it will provide comfort while maintaining a distinct appearance.

This chair's sturdy steel frame provides unmatched durability in your dining room. It can hold up to 330 lb. of weight thanks to the metal frame and supports under the seat. Additionally, the clear powder coating on this chair ensures longevity through everyday wear and tear, resisting strains, scratches, and smudges. It also features a ladder back design that gives it a unique visual appeal, making it perfect for either upscale or casual decor. The 3/4" thick driftwood seat provides exceptional comfort for your guests, and it's also durable and easy to clean!