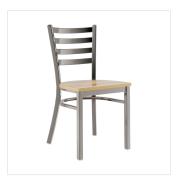

### **Notes & Details**

Seat your guests in comfort and style with this Lancaster Table & Seating clear coat finish ladder back chair with driftwood seat. This chair's sleek wood seat combines with its contemporary ladder back steel frame to instill a modern look in any location. Plus, since this chair's back is contoured for a customer's back, it will provide comfort while maintaining a distinct appearance.

This chair's sturdy steel frame provides unmatched durability in your dining room. It can hold up to 330 lb. of weight thanks to the metal frame and supports under the seat. Additionally, the clear powder coating on this chair ensures longevity through everyday wear and tear, resisting strains, scratches, and smudges. It also features a ladder back design that gives it a unique visual appeal, making it perfect for either upscale or casual decor. The 3/4" thick driftwood seat provides exceptional comfort for your guests, and it's also durable and easy to clean!