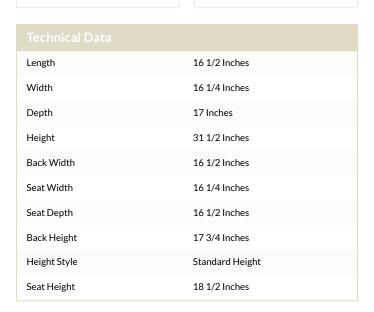

## Certifications

Lancaster Table & Seating Black Finish Ladder Back Chair with 2 1/2"

Seafoam Vinyl Padded Seat -

**Assembled** 

#164CMLBVSFAS

| Technical Data    |                  |
|-------------------|------------------|
| Arms              | Without Arms     |
| Assembly Options  | Fully Assembled  |
| Back              | With Back        |
| Back Color        | Black            |
| Back Material     | Metal            |
| Capacity          | 330 lb.          |
| Cushion Thickness | 2 1/2 Inches     |
| Design            | Modern           |
| Finish            | Powder-Coated    |
| Frame Color       | Black            |
| Frame Material    | Metal<br>Steel   |
| Padded Seat       | With Padded Seat |
| Seat Color        | Green            |
| Seat Material     | Vinyl            |
| Seat Thickness    | 2 1/2 Inches     |
| Seat Type         | Solid            |
| Style             | Ladder Back      |
| Туре              | Chairs           |
| Usage             | Indoor           |