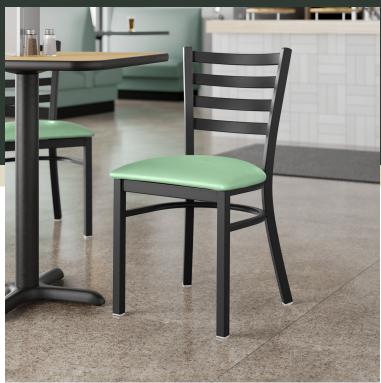

## **Notes & Details**

Seat your guests in comfort and style with this Lancaster Table & Seating black finish ladder back chair with 2 1/2" seafoam vinyl padded seat. This chair's sleek padded seat combines with its contemporary ladder back steel frame to instill a modern look in any location. Plus, since this chair's back is contoured for a customer's back, it will provide comfort while maintaining a distinct appearance.

This chair's sturdy steel frame provides unmatched durability in your dining room. It can hold up to 330 lb. of weight thanks to the metal frame and supports under the seat. Additionally, the black powder coating on this chair ensures longevity through everyday wear and tear, resisting strains, scratches, and smudges. It also features a ladder back design that gives it a unique visual appeal, making it perfect for either upscale or casual decor. The 2 1/2" thick seafoam vinyl padded seat provides exceptional comfort for your guests, and it's also durable and easy to clean! It is made with fire-retardant foam for added safety.