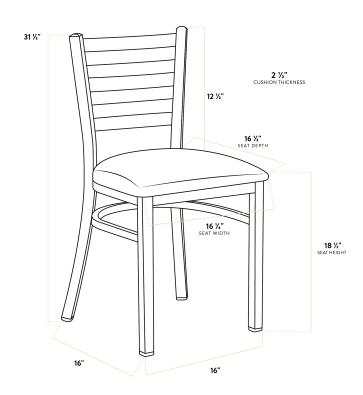

## Certifications

Lancaster Table & Seating Black Finish Ladder Back Chair with 2 1/2"

Seafoam Vinyl Padded Seat -

**Assembled** 

#164CMLBVSFAS

| Technical Data    |                  |
|-------------------|------------------|
| Arms              | Without Arms     |
| Assembly Options  | Fully Assembled  |
| Back              | With Back        |
| Back Color        | Black            |
| Back Material     | Metal            |
| Capacity          | 330 lb.          |
| Cushion Thickness | 2 1/2 Inches     |
| Design            | Modern           |
| Finish            | Powder-Coated    |
| Frame Color       | Black            |
| Frame Material    | Metal<br>Steel   |
| Padded Seat       | With Padded Seat |
| Seat Color        | Green            |
| Seat Material     | Vinyl            |
| Seat Thickness    | 2 1/2 Inches     |
| Seat Type         | Solid            |
| Style             | Ladder Back      |
| Туре              | Chairs           |
| Usage             | Indoor           |

## Plan View