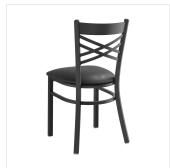

## **Notes & Details**

Seat your guests in comfort and style with this Lancaster Table & Seating black finish cross back chair with 2 1/2" black vinyl padded seat. This chair's sleek padded seat combines with its contemporary cross back steel frame to instill a modern look in any location. Plus, since this chair's back is contoured for a customer's back, it will provide comfort while maintaining a distinct appearance.

This chair's sturdy steel frame provides unmatched durability in your dining room. It can hold up to 330 lb. of weight thanks to the metal frame and supports under the seat. Additionally, the black powder coating on this chair ensures longevity through everyday wear and tear, resisting strains, scratches, and smudges. It also features a cross back design that gives it a unique visual appeal, making it perfect for either upscale or casual decor. The 2 1/2" thick black vinyl padded seat provides exceptional comfort for your guests, and it's also durable and easy to clean! It is made with fire-retardant foam for added safety.

This convenient chair weighs just 16 lb., which makes it easy for staff and customers to set up and move these seats. Each leg has a glide on the bottom to protect floors from becoming scuffed when the chairs are moved. To save you the time and hassle of assembly, this chair is shipped fully assembled with the seat already attached.