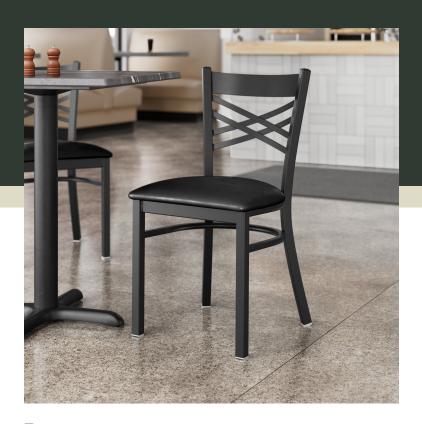

## **Notes & Details**

Seat your guests in comfort and style with this Lancaster Table & Seating black finish cross back chair with 2 1/2" black vinyl padded seat. This chair's sleek padded seat combines with its contemporary cross back steel frame to instill a modern look in any location. Plus, since this chair's back is contoured for a customer's back, it will provide comfort while maintaining a distinct appearance.

This chair's sturdy steel frame provides unmatched durability in your dining room. It can hold up to 330 lb. of weight thanks to the metal frame and supports under the seat. Additionally, the black powder coating on this chair ensures longevity through everyday wear and tear, resisting strains, scratches, and smudges. It also features a cross back design that gives it a unique visual appeal, making it perfect for either upscale or casual decor. The 2 1/2" thick black vinyl padded seat provides exceptional comfort for your guests, and it's also durable and easy to clean! It is made with fire-retardant foam for added safety.

This convenient chair weighs just 16 lb., which makes it easy for staff and customers to set up and move these seats. Each leg has a glide on the bottom to protect floors from becoming scuffed when the chairs are moved. To save you the time and hassle of assembly, this chair is shipped fully assembled with the seat already attached.