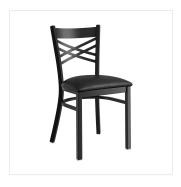

## **Notes & Details**

Seat your guests in comfort and style with this Lancaster Table & Seating black finish cross back chair with 2 1/2" black vinyl padded seat. This chair's sleek padded seat combines with its contemporary cross back steel frame to instill a modern look in any location. Plus, since this chair's back is contoured for a customer's back, it will provide comfort while maintaining a distinct appearance.

This chair's sturdy steel frame provides unmatched durability in your dining room. It can hold up to 330 lb. of weight thanks to the metal frame and supports under the seat. Additionally, the black powder coating on this chair ensures longevity through everyday wear and tear, resisting strains, scratches, and smudges. It also features a cross back design that gives it a unique visual appeal, making it perfect for either upscale or casual decor. The 2 1/2" thick black vinyl padded seat provides exceptional comfort for your guests, and it's also durable and easy to clean! It is made with fire-retardant foam for added safety.

This convenient chair weighs just 16 lb., which makes it easy for staff and customers to set up and move these seats. Each leg has a glide on the bottom to protect floors from becoming scuffed when the chairs are moved. To save you the time and hassle of assembly, this chair is shipped fully assembled with the seat already attached.