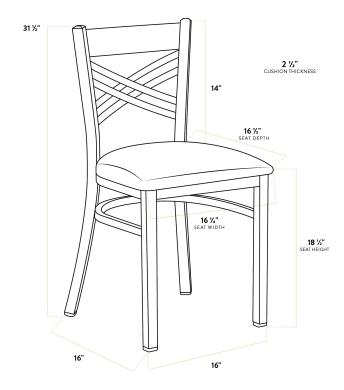

#### Length 16 1/2 Inches Width 16 1/4 Inches Height 31 1/2 Inches Seat Width 16 1/4 Inches Seat Depth 16 1/2 Inches Standard Height Height Style Seat Height 18 1/2 Inches Without Arms Arms **Assembly Options** Fully Assembled With Back Back