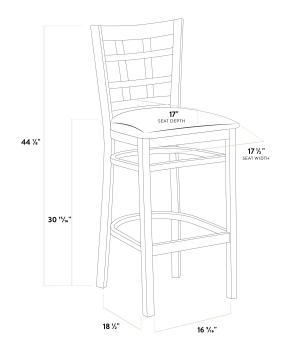

| Width            | 17 1/2 Inches   |
|------------------|-----------------|
| Depth            | 18 1/2 Inches   |
| Height           | 44 1/8 Inches   |
| Seat Width       | 17 1/2 Inches   |
| Seat Depth       | 17 Inches       |
| Height Style     | Bar Height      |
| Seat Height      | 30 15/16 Inches |
| Arms             | Without Arms    |
| Assembly Options | Detached Seat   |
| Back             | With Back       |