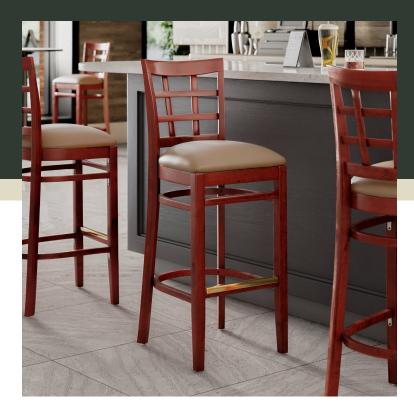

## **Notes & Details**

Seat your guests in comfort and style with this Lancaster Table & Seating mahogany finish wood window back bar stool with taupe vinyl seat. This bar stool's sleek padded seat and stylish mahogany finish combine with its attractive wooden frame to instill a unique look in any location. Plus, since this bar stool's back is contoured for a customer's back, it will provide comfort while maintaining a distinct appearance. At an ideal height for both bar and raised table seating, this bar stool is a versatile option for any restaurant, bar, deli, or coffee shop.

This bar stool's European beechwood frame provides unmatched durability in your dining room. It can hold up to 350 lb. of weight thanks to the sturdy frame and supports under the seat. Beechwood stands up better to daily use and is able to better resist gouging and chipping compared to other types of wood. Additionally, the smooth surface on this bar stool provides a natural wood feel, while the elegant mahogany finish offers the ultimate in style.

This bar stool also features a window back design that's contoured to provide extra support to your customers' upper backs. Plus, this design gives it a unique visual appeal, making it perfect for both upscale and casual decor, as well as anything in between. The 2 1/2" thick taupe vinyl padded seat provides exceptional comfort for your guests, and it's also durable and easy to clean! It is made with fire-retardant foam for added safety.

The gold-plated footrest gives customers a place to rest their feet and helps keep the frame from getting scratched. Each leg comes with an integrated glide to protect your floors from scuffing. To save you money, this bar stool is shipped with the seat detached. This bar stool requires light assembly by screwing in the seat to the frame.