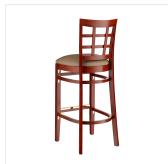

## **Notes & Details**

Seat your guests in comfort and style with this Lancaster Table & Seating mahogany finish wood window back bar stool with taupe vinyl seat. This bar stool's sleek padded seat and stylish mahogany finish combine with its attractive wooden frame to instill a unique look in any location. Plus, since this bar stool's back is contoured for a customer's back, it will provide comfort while maintaining a distinct appearance. At an ideal height for both bar and raised table seating, this bar stool is a versatile option for any restaurant, bar, deli, or coffee shop.

This bar stool's European beechwood frame provides unmatched durability in your dining room. It can hold up to 350 lb. of weight thanks to the sturdy frame and supports under the seat. Beechwood stands up better to daily use and is able to better resist gouging and chipping compared to other types of wood. Additionally, the smooth surface on this bar stool provides a natural wood feel, while the elegant mahogany finish offers the ultimate in style.

This bar stool also features a window back design that's contoured to provide extra support to your customers' upper backs. Plus, this design gives it a unique visual appeal, making it perfect for both upscale and casual decor, as well as anything in between. The 2 1/2" thick taupe vinyl padded seat provides exceptional comfort for your guests, and it's also durable and easy to clean! It is made with fire-retardant foam for added safety.

The gold-plated footrest gives customers a place to rest their feet and helps keep the frame from getting scratched. Each leg comes with an integrated glide to protect your floors from scuffing. To save you money, this bar stool is shipped with the seat detached. This bar stool requires light assembly by screwing in the seat to the frame.