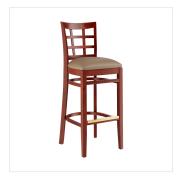

## **Notes & Details**

Seat your guests in comfort and style with this Lancaster Table & Seating mahogany finish wood window back bar stool with taupe vinyl seat. This bar stool's sleek padded seat and stylish mahogany finish combine with its attractive wooden frame to instill a unique look in any location. Plus, since this bar stool's back is contoured for a customer's back, it will provide comfort while maintaining a distinct appearance. At an ideal height for both bar and raised table seating, this bar stool is a versatile option for any restaurant, bar, deli, or coffee shop.

This bar stool's European beechwood frame provides unmatched durability in your dining room. It can hold up to 350 lb. of weight thanks to the sturdy frame and supports under the seat. Beechwood stands up better to daily use and is able to better resist gouging and chipping compared to other types of wood. Additionally, the smooth surface on this bar stool provides a natural wood feel, while the elegant mahogany finish offers the ultimate in style.

This bar stool also features a window back design that's contoured to provide extra support to your customers' upper backs. Plus, this design gives it a unique visual appeal, making it perfect for both upscale and casual decor, as well as anything in between. The 2 1/2" thick taupe vinyl padded seat provides exceptional comfort for your guests, and it's also durable and easy to clean! It is made with fire-retardant foam for added safety.

The gold-plated footrest gives customers a place to rest their feet and helps keep the frame from getting scratched. Each leg comes with an integrated glide to protect your floors from scuffing. To save you money, this bar stool is shipped with the seat detached. This bar stool requires light assembly by screwing in the seat to the frame.