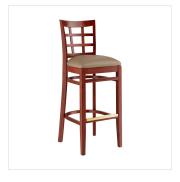

## **Notes & Details**

Seat your guests in comfort and style with this Lancaster Table & Seating mahogany finish wood window back bar stool with taupe vinyl seat. This bar stool's sleek padded seat and stylish mahogany finish combine with its attractive wooden frame to instill a unique look in any location. Plus, since this bar stool's back is contoured for a customer's back, it will provide comfort while maintaining a distinct appearance. At an ideal height for both bar and raised table seating, this bar stool is a versatile option for any restaurant, bar, deli, or coffee shop.

This bar stool's European beechwood frame provides unmatched durability in your dining room. It can hold up to 350 lb. of weight thanks to the sturdy frame and supports under the seat. Beechwood stands up better to daily use and is able to better resist gouging and chipping compared to other types of wood. Additionally, the smooth surface on this bar stool provides a natural wood feel, while the elegant mahogany finish offers the ultimate in style.

This bar stool also features a window back design that's contoured to provide extra support to your customers' upper backs. Plus, this design gives it a unique visual appeal, making it perfect for both upscale and casual decor, as well as anything in between. The 2 1/2" thick taupe vinyl padded seat provides exceptional comfort for your guests, and it's also durable and easy to clean! It is made with fire-retardant foam for added safety.