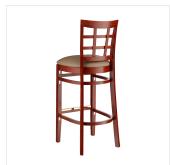

## **Notes & Details**

Seat your guests in comfort and style with this Lancaster Table & Seating mahogany finish wood window back bar stool with taupe vinyl seat. This bar stool's sleek padded seat and stylish mahogany finish combine with its attractive wooden frame to instill a unique look in any location. Plus, since this bar stool's back is contoured for a customer's back, it will provide comfort while maintaining a distinct appearance. At an ideal height for both bar and raised table seating, this bar stool is a versatile option for any restaurant, bar, deli, or coffee shop.

This bar stool's European beechwood frame provides unmatched durability in your dining room. It can hold up to 350 lb. of weight thanks to the sturdy frame and supports under the seat. Beechwood stands up better to daily use and is able to better resist gouging and chipping compared to other types of wood. Additionally, the smooth surface on this bar stool provides a natural wood feel, while the elegant mahogany finish offers the ultimate in style.

This bar stool also features a window back design that's contoured to provide extra support to your customers' upper backs. Plus, this design gives it a unique visual appeal, making it perfect for both upscale and casual decor, as well as anything in between. The 2 1/2" thick taupe vinyl padded seat provides exceptional comfort for your guests, and it's also durable and easy to clean! It is made with fire-retardant foam for added safety.