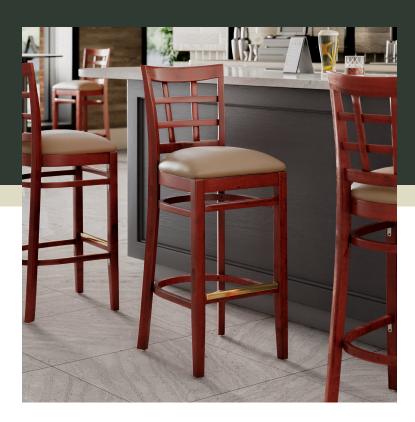

## **Notes & Details**

Seat your guests in comfort and style with this Lancaster Table & Seating mahogany finish wood window back bar stool with taupe vinyl seat. This bar stool's sleek padded seat and stylish mahogany finish combine with its attractive wooden frame to instill a unique look in any location. Plus, since this bar stool's back is contoured for a customer's back, it will provide comfort while maintaining a distinct appearance. At an ideal height for both bar and raised table seating, this bar stool is a versatile option for any restaurant, bar, deli, or coffee shop.

This bar stool's European beechwood frame provides unmatched durability in your dining room. It can hold up to 350 lb. of weight thanks to the sturdy frame and supports under the seat. Beechwood stands up better to daily use and is able to better resist gouging and chipping compared to other types of wood. Additionally, the smooth surface on this bar stool provides a natural wood feel, while the elegant mahogany finish offers the ultimate in style.

This bar stool also features a window back design that's contoured to provide extra support to your customers' upper backs. Plus, this design gives it a unique visual appeal, making it perfect for both upscale and casual decor, as well as anything in between. The 2 1/2" thick taupe vinyl padded seat provides exceptional comfort for your guests, and it's also durable and easy to clean! It is made with fire-retardant foam for added safety.

The gold-plated footrest gives customers a place to rest their feet and helps keep the frame from getting scratched. Each leg comes with an integrated glide to protect your floors from scuffing. To save you the time and hassle of assembly, this bar stool is shipped fully assembled with the seat already attached.