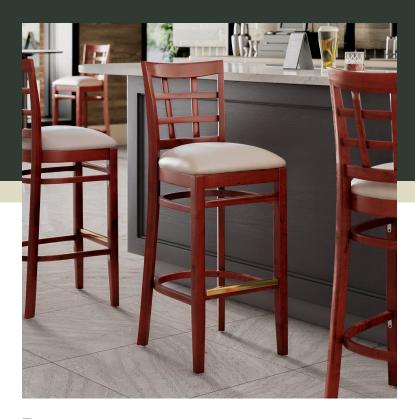

## **Notes & Details**

Seat your guests in comfort and style with this Lancaster Table & Seating mahogany finish wood window back bar stool with light gray vinyl seat. This bar stool's sleek padded seat and stylish mahogany finish combine with its attractive wooden frame to instill a unique look in any location. Plus, since this bar stool's back is contoured for a customer's back, it will provide comfort while maintaining a distinct appearance. At an ideal height for both bar and raised table seating, this bar stool is a versatile option for any restaurant, bar, deli, or coffee shop.

This bar stool's European beechwood frame provides unmatched durability in your dining room. It can hold up to 350 lb. of weight thanks to the sturdy frame and supports under the seat. Beechwood stands up better to daily use and is able to better resist gouging and chipping compared to other types of wood. Additionally, the smooth surface on this bar stool provides a natural wood feel, while the elegant mahogany finish offers the ultimate in style.

This bar stool also features a window back design that's contoured to provide extra support to your customers' upper backs. Plus, this design gives it a unique visual appeal, making it perfect for both upscale and casual decor, as well as anything in between. The 2 1/2" thick light gray vinyl padded seat provides exceptional comfort for your guests, and it's also durable and easy to clean! It is made with fire-retardant foam for added safety.

The gold-plated footrest gives customers a place to rest their feet and helps keep the frame from getting scratched. Each leg comes with an integrated glide to protect your floors from scuffing. To save you the time and hassle of assembly, this bar stool is shipped fully assembled with the seat already attached.