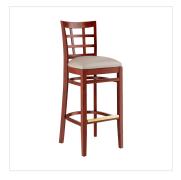

## **Notes & Details**

Seat your guests in comfort and style with this Lancaster Table & Seating mahogany finish wood window back bar stool with light gray vinyl seat. This bar stool's sleek padded seat and stylish mahogany finish combine with its attractive wooden frame to instill a unique look in any location. Plus, since this bar stool's back is contoured for a customer's back, it will provide comfort while maintaining a distinct appearance. At an ideal height for both bar and raised table seating, this bar stool is a versatile option for any restaurant, bar, deli, or coffee shop.

This bar stool's European beechwood frame provides unmatched durability in your dining room. It can hold up to 350 lb. of weight thanks to the sturdy frame and supports under the seat. Beechwood stands up better to daily use and is able to better resist gouging and chipping compared to other types of wood. Additionally, the smooth surface on this bar stool provides a natural wood feel, while the elegant mahogany finish offers the ultimate in style.

This bar stool also features a window back design that's contoured to provide extra support to your customers' upper backs. Plus, this design gives it a unique visual appeal, making it perfect for both upscale and casual decor, as well as anything in between. The 2 1/2" thick light gray vinyl padded seat provides exceptional comfort for your guests, and it's also durable and easy to clean! It is made with fire-retardant foam for added safety.

The gold-plated footrest gives customers a place to rest their feet and helps keep the frame from getting scratched. Each leg comes with an integrated glide to protect your floors from scuffing. To save you the time and hassle of assembly, this bar stool is shipped fully assembled with the seat already attached.