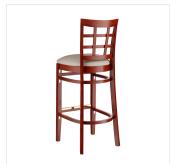

## **Notes & Details**

Seat your guests in comfort and style with this Lancaster Table & Seating mahogany finish wood window back bar stool with light gray vinyl seat. This bar stool's sleek padded seat and stylish mahogany finish combine with its attractive wooden frame to instill a unique look in any location. Plus, since this bar stool's back is contoured for a customer's back, it will provide comfort while maintaining a distinct appearance. At an ideal height for both bar and raised table seating, this bar stool is a versatile option for any restaurant, bar, deli, or coffee shop.

This bar stool's European beechwood frame provides unmatched durability in your dining room. It can hold up to 350 lb. of weight thanks to the sturdy frame and supports under the seat. Beechwood stands up better to daily use and is able to better resist gouging and chipping compared to other types of wood. Additionally, the smooth surface on this bar stool provides a natural wood feel, while the elegant mahogany finish offers the ultimate in style.

This bar stool also features a window back design that's contoured to provide extra support to your customers' upper backs. Plus, this design gives it a unique visual appeal, making it perfect for both upscale and casual decor, as well as anything in between. The 2 1/2" thick light gray vinyl padded seat provides exceptional comfort for your guests, and it's also durable and easy to clean! It is made with fire-retardant foam for added safety.

The gold-plated footrest gives customers a place to rest their feet and helps keep the frame from getting scratched. Each leg comes with an integrated glide to protect your floors from scuffing. To save you the time and hassle of assembly, this bar stool is shipped fully assembled with the seat already attached.