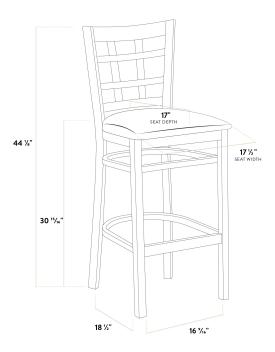

| Width            | 17 1/2 Inches   |
|------------------|-----------------|
| Depth            | 18 1/2 Inches   |
| Height           | 44 1/8 Inches   |
| Seat Width       | 17 1/2 Inches   |
| Seat Depth       | 17 Inches       |
| Height Style     | Bar Height      |
| Seat Height      | 30 15/16 Inches |
| Arms             | Without Arms    |
| Assembly Options | Fully Assembled |
| Back             | With Back       |