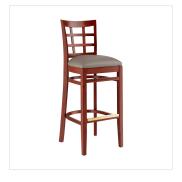

## **Notes & Details**

Seat your guests in comfort and style with this Lancaster Table & Seating mahogany finish wood window back bar stool with dark gray vinyl seat. This bar stool's sleek padded seat and stylish mahogany finish combine with its attractive wooden frame to instill a unique look in any location. Plus, since this bar stool's back is contoured for a customer's back, it will provide comfort while maintaining a distinct appearance. At an ideal height for both bar and raised table seating, this bar stool is a versatile option for any restaurant, bar, deli, or coffee shop.

This bar stool's European beechwood frame provides unmatched durability in your dining room. It can hold up to 350 lb. of weight thanks to the sturdy frame and supports under the seat. Beechwood stands up better to daily use and is able to better resist gouging and chipping compared to other types of wood. Additionally, the smooth surface on this bar stool provides a natural wood feel, while the elegant mahogany finish offers the ultimate in style.

This bar stool also features a window back design that's contoured to provide extra support to your customers' upper backs. Plus, this design gives it a unique visual appeal, making it perfect for both upscale and casual decor, as well as anything in between. The 2 1/2" thick dark gray vinyl padded seat provides exceptional comfort for your guests, and it's also durable and easy to clean! It is made with fire-retardant foam for added safety.

The gold-plated footrest gives customers a place to rest their feet and helps keep the frame from getting scratched. Each leg comes with an integrated glide to protect your floors from scuffing. To save you the time and hassle of assembly, this bar stool is shipped fully assembled with the seat already attached.