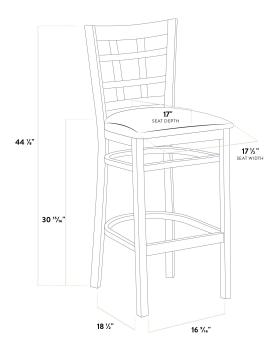

| Width            | 17 1/2 Inches   |
|------------------|-----------------|
| Depth            | 18 1/2 Inches   |
| Height           | 44 1/8 Inches   |
| Seat Width       | 17 1/2 Inches   |
| Seat Depth       | 17 Inches       |
| Height Style     | Bar Height      |
| Seat Height      | 30 15/16 Inches |
| Arms             | Without Arms    |
| Assembly Options | Fully Assembled |
| Back             | With Back       |