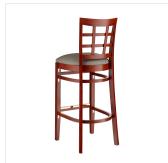

## **Notes & Details**

Seat your guests in comfort and style with this Lancaster Table & Seating mahogany finish wood window back bar stool with dark gray vinyl seat. This bar stool's sleek padded seat and stylish mahogany finish combine with its attractive wooden frame to instill a unique look in any location. Plus, since this bar stool's back is contoured for a customer's back, it will provide comfort while maintaining a distinct appearance. At an ideal height for both bar and raised table seating, this bar stool is a versatile option for any restaurant, bar, deli, or coffee shop.

This bar stool's European beechwood frame provides unmatched durability in your dining room. It can hold up to 350 lb. of weight thanks to the sturdy frame and supports under the seat. Beechwood stands up better to daily use and is able to better resist gouging and chipping compared to other types of wood. Additionally, the smooth surface on this bar stool provides a natural wood feel, while the elegant mahogany finish offers the ultimate in style.

This bar stool also features a window back design that's contoured to provide extra support to your customers' upper backs. Plus, this design gives it a unique visual appeal, making it perfect for both upscale and casual decor, as well as anything in between. The 2 1/2" thick dark gray vinyl padded seat provides exceptional comfort for your guests, and it's also durable and easy to clean! It is made with fire-retardant foam for added safety.

The gold-plated footrest gives customers a place to rest their feet and helps keep the frame from getting scratched. Each leg comes with an integrated glide to protect your floors from scuffing. To save you the time and hassle of assembly, this bar stool is shipped fully assembled with the seat already attached.