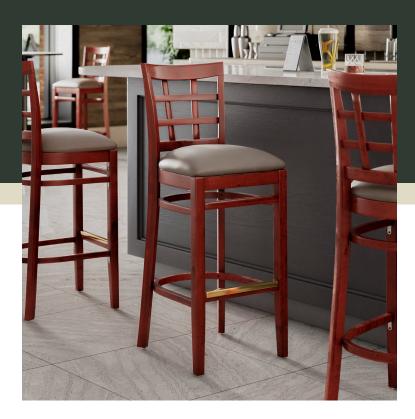

## **Notes & Details**

Seat your guests in comfort and style with this Lancaster Table & Seating mahogany finish wood window back bar stool with dark gray vinyl seat. This bar stool's sleek padded seat and stylish mahogany finish combine with its attractive wooden frame to instill a unique look in any location. Plus, since this bar stool's back is contoured for a customer's back, it will provide comfort while maintaining a distinct appearance. At an ideal height for both bar and raised table seating, this bar stool is a versatile option for any restaurant, bar, deli, or coffee shop.

This bar stool's European beechwood frame provides unmatched durability in your dining room. It can hold up to 350 lb. of weight thanks to the sturdy frame and supports under the seat. Beechwood stands up better to daily use and is able to better resist gouging and chipping compared to other types of wood. Additionally, the smooth surface on this bar stool provides a natural wood feel, while the elegant mahogany finish offers the ultimate in style.

This bar stool also features a window back design that's contoured to provide extra support to your customers' upper backs. Plus, this design gives it a unique visual appeal, making it perfect for both upscale and casual decor, as well as anything in between. The 2 1/2" thick dark gray vinyl padded seat provides exceptional comfort for your guests, and it's also durable and easy to clean! It is made with fire-retardant foam for added safety.

The gold-plated footrest gives customers a place to rest their feet and helps keep the frame from getting scratched. Each leg comes with an integrated glide to protect your floors from scuffing. To save you the time and hassle of assembly, this bar stool is shipped fully assembled with the seat already attached.