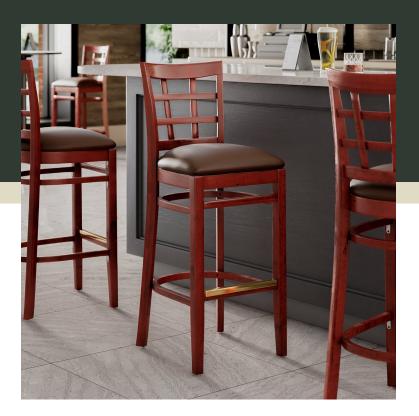

## Lancaster Table & Seating Mahogany Finish Wood Window Back Bar Stool with Dark Brown Vinyl Seat -Assembled

#164BWWMVDBAS

| Item #: 164BWWMVDBAS | Qty:  |
|----------------------|-------|
| Project:             |       |
| Approval:            | Date: |
|                      |       |
|                      |       |

## **Notes & Details**

Seat your guests in comfort and style with this Lancaster Table & Seating mahogany finish wood window back bar stool with dark brown vinyl seat. This bar stool's sleek padded seat and stylish mahogany finish combine with its attractive wooden frame to instill a unique look in any location. Plus, since this bar stool's back is contoured for a customer's back, it will provide comfort while maintaining a distinct appearance. At an ideal height for both bar and raised table seating, this bar stool is a versatile option for any restaurant, bar, deli, or coffee shop.

This bar stool's European beechwood frame provides unmatched durability in your dining room. It can hold up to 350 lb. of weight thanks to the sturdy frame and supports under the seat. Beechwood stands up better to daily use and is able to better resist gouging and chipping compared to other types of wood. Additionally, the smooth surface on this bar stool provides a natural wood feel, while the elegant mahogany finish offers the ultimate in style.

This bar stool also features a window back design that's contoured to provide extra support to your customers' upper backs. Plus, this design gives it a unique visual appeal, making it perfect for both upscale and casual decor, as well as anything in between. The 2 1/2" thick dark brown vinyl padded seat provides exceptional comfort for your guests, and it's also durable and easy to clean! It is made with fire-retardant foam for added safety.

The gold-plated footrest gives customers a place to rest their feet and helps keep the frame from getting scratched. Each leg comes with an integrated glide to protect your floors from scuffing. To save you the time and hassle of assembly, this bar stool is shipped fully assembled with the seat already attached.