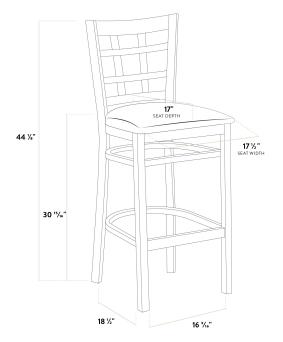

| Width            | 17 1/2 Inches   |
|------------------|-----------------|
| Depth            | 18 1/2 Inches   |
| Height           | 44 1/8 Inches   |
| Seat Width       | 17 1/2 Inches   |
| Seat Depth       | 17 Inches       |
| Height Style     | Bar Height      |
| Seat Height      | 30 15/16 Inches |
| Arms             | Without Arms    |
| Assembly Options | Fully Assembled |
| Back             | With Back       |