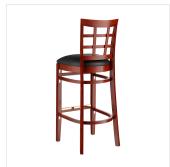

### **Notes & Details**

Seat your guests in comfort and style with this Lancaster Table & Seating mahogany finish wood window back bar stool with black vinyl seat. This bar stool's sleek padded seat and stylish mahogany finish combine with its attractive wooden frame to instill a unique look in any location. Plus, since this bar stool's back is contoured for a customer's back, it will provide comfort while maintaining a distinct appearance. At an ideal height for both bar and raised table seating, this bar stool is a versatile option for any restaurant, bar, deli, or coffee shop.

This bar stool's European beechwood frame provides unmatched durability in your dining room. It can hold up to 350 lb. of weight thanks to the sturdy frame and supports under the seat. Beechwood stands up better to daily use and is able to better resist gouging and chipping compared to other types of wood. Additionally, the smooth surface on this bar stool provides a natural wood feel, while the elegant mahogany finish offers the ultimate in style.

This bar stool also features a window back design that's contoured to provide extra support to your customers' upper backs. Plus, this design gives it a unique visual appeal, making it perfect for both upscale and casual decor, as well as anything in between. The 2 1/2" thick black vinyl padded seat provides exceptional comfort for your guests, and it's also durable and easy to clean! It is made with fire-retardant foam for added safety.

The gold-plated footrest gives customers a place to rest their feet and helps keep the frame from getting scratched. Each leg comes with an integrated glide to protect your floors from scuffing. To save you the time and hassle of assembly, this bar stool is shipped fully assembled with the seat already attached.