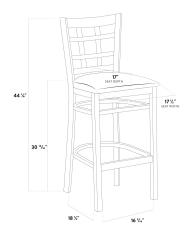

| Width            | 17 1/2 Inches   |
|------------------|-----------------|
| Depth            | 18 1/2 Inches   |
| Height           | 44 1/8 Inches   |
| Seat Width       | 17 1/2 Inches   |
| Seat Depth       | 17 Inches       |
| Height Style     | Bar Height      |
| Seat Height      | 30 15/16 Inches |
| Arms             | Without Arms    |
| Assembly Options | Fully Assembled |
| Back             | With Back       |