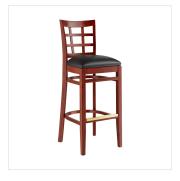

### **Notes & Details**

Seat your guests in comfort and style with this Lancaster Table & Seating mahogany finish wood window back bar stool with black vinyl seat. This bar stool's sleek padded seat and stylish mahogany finish combine with its attractive wooden frame to instill a unique look in any location. Plus, since this bar stool's back is contoured for a customer's back, it will provide comfort while maintaining a distinct appearance. At an ideal height for both bar and raised table seating, this bar stool is a versatile option for any restaurant, bar, deli, or coffee shop.

This bar stool's European beechwood frame provides unmatched durability in your dining room. It can hold up to 350 lb. of weight thanks to the sturdy frame and supports under the seat. Beechwood stands up better to daily use and is able to better resist gouging and chipping compared to other types of wood. Additionally, the smooth surface on this bar stool provides a natural wood feel, while the elegant mahogany finish offers the ultimate in style.

This bar stool also features a window back design that's contoured to provide extra support to your customers' upper backs. Plus, this design gives it a unique visual appeal, making it perfect for both upscale and casual decor, as well as anything in between. The 2 1/2" thick black vinyl padded seat provides exceptional comfort for your guests, and it's also durable and easy to clean! It is made with fire-retardant foam for added safety.

The gold-plated footrest gives customers a place to rest their feet and helps keep the frame from getting scratched. Each leg comes with an integrated glide to protect your floors from scuffing. To save you the time and hassle of assembly, this bar stool is shipped fully assembled with the seat already attached.