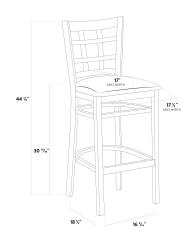

| Width            | 17 1/2 Inches   |
|------------------|-----------------|
| Depth            | 18 1/2 Inches   |
| Height           | 44 1/8 Inches   |
| Seat Width       | 17 1/2 Inches   |
| Seat Depth       | 17 Inches       |
| Height Style     | Bar Height      |
| Seat Height      | 30 15/16 Inches |
| Arms             | Without Arms    |
| Assembly Options | Fully Assembled |
| Back             | With Back       |