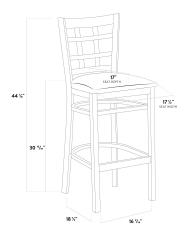

| Width            | 17 1/2 Inches   |
|------------------|-----------------|
| Depth            | 18 1/2 Inches   |
| Height           | 44 1/8 Inches   |
| Seat Width       | 17 1/2 Inches   |
| Seat Depth       | 17 Inches       |
| Height Style     | Bar Height      |
| Seat Height      | 30 15/16 Inches |
| Arms             | Without Arms    |
| Assembly Options | Fully Assembled |
| Back             | With Back       |