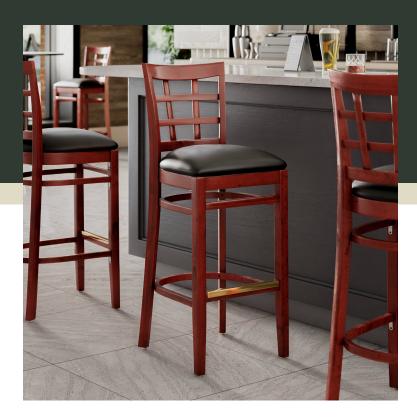

### **Notes & Details**

Seat your guests in comfort and style with this Lancaster Table & Seating mahogany finish wood window back bar stool with black vinyl seat. This bar stool's sleek padded seat and stylish mahogany finish combine with its attractive wooden frame to instill a unique look in any location. Plus, since this bar stool's back is contoured for a customer's back, it will provide comfort while maintaining a distinct appearance. At an ideal height for both bar and raised table seating, this bar stool is a versatile option for any restaurant, bar, deli, or coffee shop.

This bar stool's European beechwood frame provides unmatched durability in your dining room. It can hold up to 350 lb. of weight thanks to the sturdy frame and supports under the seat. Beechwood stands up better to daily use and is able to better resist gouging and chipping compared to other types of wood. Additionally, the smooth surface on this bar stool provides a natural wood feel, while the elegant mahogany finish offers the ultimate in style.

This bar stool also features a window back design that's contoured to provide extra support to your customers' upper backs. Plus, this design gives it a unique visual appeal, making it perfect for both upscale and casual decor, as well as anything in between. The 2 1/2" thick black vinyl padded seat provides exceptional comfort for your guests, and it's also durable and easy to clean! It is made with fire-retardant foam for added safety.

The gold-plated footrest gives customers a place to rest their feet and helps keep the frame from getting scratched. Each leg comes with an integrated glide to protect your floors from scuffing. To save you the time and hassle of assembly, this bar stool is shipped fully assembled with the seat already attached.