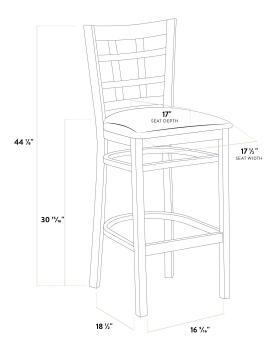

| .   ,            |                 |
|------------------|-----------------|
|                  |                 |
| Width            | 17 1/2 Inches   |
| Depth            | 18 1/2 Inches   |
| Height           | 44 1/8 Inches   |
| Seat Width       | 17 1/2 Inches   |
| Seat Depth       | 17 Inches       |
| Height Style     | Bar Height      |
| Seat Height      | 30 15/16 Inches |
| Arms             | Without Arms    |
| Assembly Options | Detached Seat   |
| Back             | With Back       |