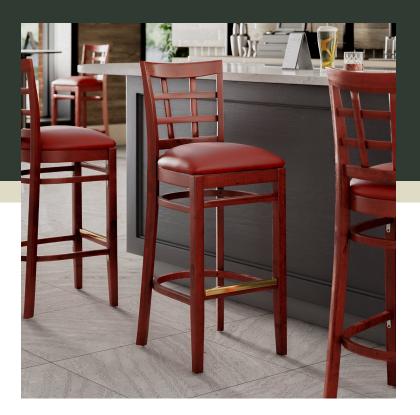

## **Notes & Details**

Seat your guests in comfort and style with this Lancaster Table & Seating mahogany finish wood window back bar stool with burgundy vinyl seat. This bar stool's sleek padded seat and stylish mahogany finish combine with its attractive wooden frame to instill a unique look in any location. Plus, since this bar stool's back is contoured for a customer's back, it will provide comfort while maintaining a distinct appearance. At an ideal height for both bar and raised table seating, this bar stool is a versatile option for any restaurant, bar, deli, or coffee shop.

This bar stool's European beechwood frame provides unmatched durability in your dining room. It can hold up to 350 lb. of weight thanks to the sturdy frame and supports under the seat. Beechwood stands up better to daily use and is able to better resist gouging and chipping compared to other types of wood. Additionally, the smooth surface on this bar stool provides a natural wood feel, while the elegant mahogany finish offers the ultimate in style.

This bar stool also features a window back design that's contoured to provide extra support to your customers' upper backs. Plus, this design gives it a unique visual appeal, making it perfect for both upscale and casual decor, as well as anything in between. The 2 1/2" thick burgundy vinyl padded seat provides exceptional comfort for your guests, and it's also durable and easy to clean! It is made with fire-retardant foam for added safety.

The gold-plated footrest gives customers a place to rest their feet and helps keep the frame from getting scratched. Each leg comes with an integrated glide to protect your floors from scuffing. To save you money, this bar stool is shipped with the seat detached. This bar stool requires light assembly by screwing in the seat to the frame.