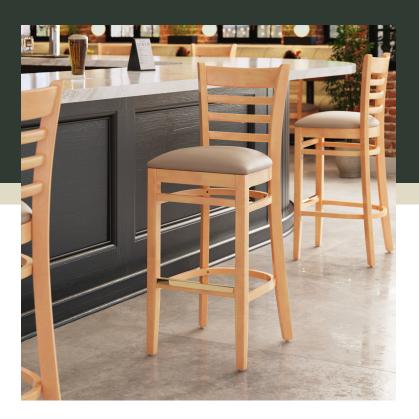

#### **Notes & Details**

Seat your guests in comfort and style with this Lancaster Table & Seating natural finish wood ladder back bar stool with taupe vinyl seat. This bar stool's stylish back and padded seat combine with its sleek wooden frame to instill a unique look in any location. Plus, since this bar stool's back is contoured for a customer's back, it will provide comfort while maintaining a distinct appearance. At an ideal height for both bar and raised table seating, this bar stool is a versatile option for any restaurant, bar, deli, or coffee shop.

This bar stool's sturdy European beechwood frame provides unmatched durability and an impressive 350 lb. weight capacity. Beechwood stands up better to daily use and is able to better resist gouging and chipping compared to other types of wood. Additionally, the smooth surface on this bar stool provides a natural wood feel, while the elegant natural finish offers the ultimate in style. Its reliable design ensures you'll be using this bar stool in your pub or restaurant for years to come!

This bar stool also features a ladder back design that's contoured to provide extra support to your customers' upper backs. Plus, this design gives it a unique visual appeal, making it perfect for both upscale and casual decor, as well as anything in between. The 2 1/2" thick taupe vinyl padded seat provides exceptional comfort for your guests, and it's also durable and easy to clean! It is made with fire-retardant foam for added safety.

The gold-plated footrest gives customers a place to rest their feet and helps keep the frame from getting scratched. Each leg comes with an integrated glide to protect your floors from scuffing. To save you the time and hassle of assembly, this bar stool is shipped fully assembled with the seat already attached.