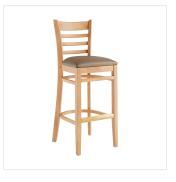

#### **Notes & Details**

Seat your guests in comfort and style with this Lancaster Table & Seating natural finish wood ladder back bar stool with taupe vinyl seat. This bar stool's stylish back and padded seat combine with its sleek wooden frame to instill a unique look in any location. Plus, since this bar stool's back is contoured for a customer's back, it will provide comfort while maintaining a distinct appearance. At an ideal height for both bar and raised table seating, this bar stool is a versatile option for any restaurant, bar, deli, or coffee shop.

This bar stool also features a ladder back design that's contoured to provide extra support to your customers' upper backs. Plus, this design gives it a unique visual appeal, making it perfect for both upscale and casual decor, as well as anything in between. The 2 1/2" thick taupe vinyl padded seat provides exceptional comfort for your guests, and it's also durable and easy to clean! It is made with fire-retardant foam for added safety.