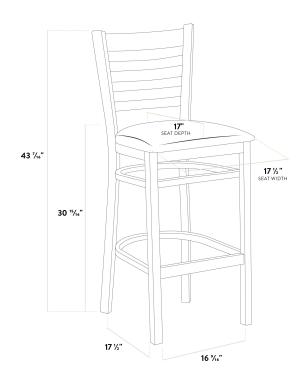

#### Width 17 1/2 Inches Depth 17 1/2 Inches Height 43 7/16 Inches Seat Width 17 1/2 Inches Seat Depth 17 Inches Height Style Bar Height Seat Height 30 15/16 Inches Without Arms Arms Fully Assembled **Assembly Options** With Back Back