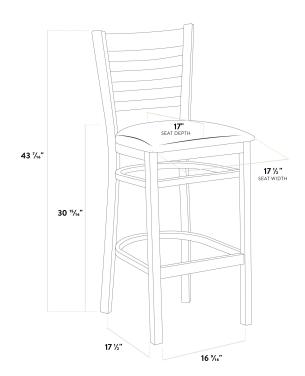

#### Width 17 1/2 Inches 17 1/2 Inches Depth 43 7/16 Inches Height Seat Width 17 1/2 Inches Seat Depth 17 Inches Height Style Bar Height Seat Height 30 15/16 Inches Arms Without Arms Fully Assembled **Assembly Options** Back With Back