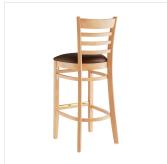

This bar stool also features a ladder back design that's contoured to provide extra support to your customers' upper backs. Plus, this design gives it a unique visual appeal, making it perfect for both upscale and casual decor, as well as anything in between. The 2 1/2" thick dark brown vinyl padded seat provides exceptional comfort for your guests, and it's also durable and easy to clean! It is made with fire-retardant foam for added safety.

The gold-plated footrest gives customers a place to rest their feet and helps keep the frame from getting scratched. Each leg comes with an integrated glide to protect your floors from scuffing. To save you the time and hassle of assembly, this bar stool is shipped fully assembled with the seat already attached.