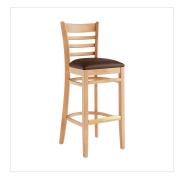

### **Notes & Details**

Seat your guests in comfort and style with this Lancaster Table & Seating natural finish wood ladder back bar stool with dark brown vinyl seat. This bar stool's stylish back and padded seat combine with its sleek wooden frame to instill a unique look in any location. Plus, since this bar stool's back is contoured for a customer's back, it will provide comfort while maintaining a distinct appearance. At an ideal height for both bar and raised table seating, this bar stool is a versatile option for any restaurant, bar, deli, or coffee shop.

This bar stool's sturdy European beechwood frame provides unmatched durability and an impressive 350 lb. weight capacity. Beechwood stands up better to daily use and is able to better resist gouging and chipping compared to other types of wood. Additionally, the smooth surface on this bar stool provides a natural wood feel, while the elegant natural finish offers the ultimate in style. Its reliable design ensures you'll be using this bar stool in your pub or restaurant for years to come!

This bar stool also features a ladder back design that's contoured to provide extra support to your customers' upper backs. Plus, this design gives it a unique visual appeal, making it perfect for both upscale and casual decor, as well as anything in between. The 2 1/2" thick dark brown vinyl padded seat provides exceptional comfort for your guests, and it's also durable and easy to clean! It is made with fire-retardant foam for added safety.