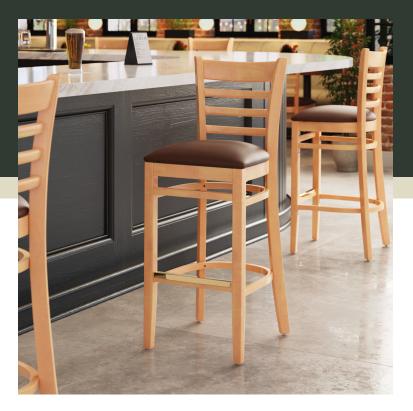

### **Notes & Details**

Seat your guests in comfort and style with this Lancaster Table & Seating natural finish wood ladder back bar stool with dark brown vinyl seat. This bar stool's stylish back and padded seat combine with its sleek wooden frame to instill a unique look in any location. Plus, since this bar stool's back is contoured for a customer's back, it will provide comfort while maintaining a distinct appearance. At an ideal height for both bar and raised table seating, this bar stool is a versatile option for any restaurant, bar, deli, or coffee shop.

This bar stool's sturdy European beechwood frame provides unmatched durability and an impressive 350 lb. weight capacity. Beechwood stands up better to daily use and is able to better resist gouging and chipping compared to other types of wood. Additionally, the smooth surface on this bar stool provides a natural wood feel, while the elegant natural finish offers the ultimate in style. Its reliable design ensures you'll be using this bar stool in your pub or restaurant for years to come!

This bar stool also features a ladder back design that's contoured to provide extra support to your customers' upper backs. Plus, this design gives it a unique visual appeal, making it perfect for both upscale and casual decor, as well as anything in between. The 2 1/2" thick dark brown vinyl padded seat provides exceptional comfort for your guests, and it's also durable and easy to clean! It is made with fire-retardant foam for added safety.

The gold-plated footrest gives customers a place to rest their feet and helps keep the frame from getting scratched. Each leg comes with an integrated glide to protect your floors from scuffing. To save you the time and hassle of assembly, this bar stool is shipped fully assembled with the seat already attached.