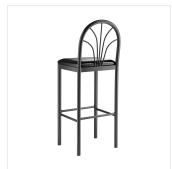

### **Features**

- Unique spoke back design brings an elegant style to your establishment
- Vinyl padded seat provides exceptional comfort and support
- Durable steel frame with stain- and smudge-resistant black powder coated finish
- Bar height design with built-in footrest is great for bar and raised table seating
- Nylon glides protect floors from scratches and scuffs

# TABLE & SEATING

## Lancaster Table & Seating Spoke Back Bar Stool with Black Vinyl Seat -Detached Seat

#164BSPBVBKKD

| Item #: 1 | .64BSPBVBKKD | Qty:  |  |
|-----------|--------------|-------|--|
| Project:  |              |       |  |
| Approval: |              | Date: |  |





| Technical Data   |               |
|------------------|---------------|
| Width            | 17 Inches     |
| Depth            | 17 Inches     |
| Height           | 43 1/2 Inches |
| Seat Width       | 17 Inches     |
| Seat Depth       | 16 Inches     |
| Height Style     | Bar Height    |
| Seat Height      | 31 Inches     |
| Arms             | Without Arms  |
| Assembly Options | Detached Seat |
| Back             | With Back     |

| Technical Data    |                       |
|-------------------|-----------------------|
| Back Color        | Black                 |
| Capacity          | 250 lb.               |
| Cushion Thickness | 1 3/4 Inches          |
| Design            | French<br>Traditional |
| Features          | Footrest              |
| Finish            | Powder-Co