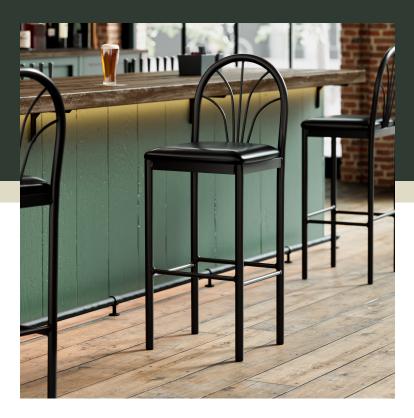

#### **Notes & Details**

Seat your guests in comfort and style with this Lancaster Table & Seating spoke back bar stool with black vinyl seat. This bar stool's sleek padded seat combines with its attractive steel frame to add an elegant touch to any location. At an ideal height for both bar and raised table seating, this bar stool is a versatile option for any bar, restaurant, pizza shop, ice cream parlor, or cafe.

This bar stool's sturdy steel frame provides unmatched durability in your dining room. It can hold up to 250 lb. of weight thanks to the welded frame and supports under the seat. Additionally, the black powder coating on this chair ensures longevity through everyday wear and tear, resisting stains, scratches, and smudges. It also features a spoke back design with slim, curved lines that start from a central point and radiate out, creating a unique fan shape that's both simple and stylish. The 13/4" thick black vinyl padded seat provides exceptional comfort for your guests, and it's also durable and easy to clean! It is made with fire-retardant foam for added safety.

Each leg comes with an integrated glide to protect your floors from scuffing. The built-in footrest gives customers a place to rest their legs. To save you money, these chairs are shipped with the seat detached.