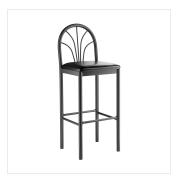

#### **Notes & Details**

Seat your guests in comfort and style with this Lancaster Table & Seating spoke back bar stool with black vinyl seat. This bar stool's sleek padded seat combines with its attractive steel frame to add an elegant touch to any location. At an ideal height for both bar and raised table seating, this bar stool is a versatile option for any bar, restaurant, pizza shop, ice cream parlor, or cafe.

This bar stool's sturdy steel frame provides unmatched durability in your dining room. It can hold up to 250 lb. of weight thanks to the welded frame and supports under the seat. Additionally, the black powder coating on this chair ensures longevity through everyday wear and tear, resisting stains, scratches, and smudges. It also features a spoke back design with slim, curved lines that start from a central point and radiate out, creating a unique fan shape that's both simple and stylish. The 13/4" thick black vinyl padded seat provides exceptional comfort for your guests, and it's also durable and easy to clean! It is made with fire-retardant foam for added safety.

Each leg comes with an integrated glide to protect your floors from scuffing. The built-in footrest gives customers a place to rest their legs. To save you money, these chairs are shipped with the seat detached.