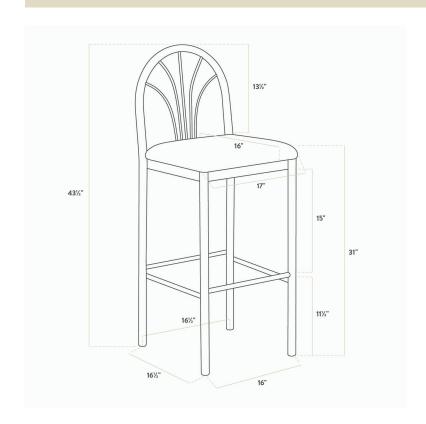

## Lancaster Table & Seating Spoke Back Bar Stool with Black Vinyl Seat -Detached Seat

#164BSPBVBKKD

| Item #: 1 | .64BSPBVBKKD | Qty:  |  |
|-----------|--------------|-------|--|
| Project:  |              |       |  |
| Approval: |              | Date: |  |

| Technical Data   |               |
|------------------|---------------|
| Width            | 17 Inches     |
| Depth            | 17 Inches     |
| Height           | 43 1/2 Inches |
| Seat Width       | 17 Inches     |
| Seat Depth       | 16 Inches     |
| Height Style     | Bar Height    |
| Seat Height      | 31 Inches     |
| Arms             | Without Arms  |
| Assembly Options | Detached Seat |
| Back             | With Back     |