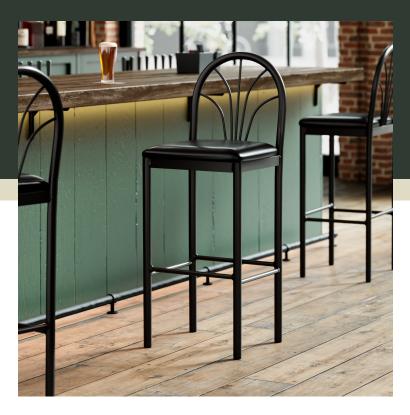

## **Features**

- Unique spoke back design brings an elegant style to your establishment
- Vinyl padded seat provides exceptional comfort and support
- Durable steel frame with stain- and smudge-resistant black powder coated finish
- Bar height design with built-in footrest is great for bar and raised table seating
- Nylon glides protect floors from scratches and scuffs

### **Notes & Details**

Seat your guests in comfort and style with this Lancaster Table & Seating spoke back bar stool with black vinyl seat. This bar stool's sleek padded seat combines with its attractive steel frame to add an elegant touch to any location. At an ideal height for both bar and raised table seating, this bar stool is a versatile option for any bar, restaurant, pizza shop, ice cream parlor, or cafe.

This bar stool's sturdy steel frame provides unmatched durability in your dining room. It can hold up to 250 lb. of weight thanks to the welded frame and supports under the seat. Additionally, the black powder coating on this chair ensures longevity through everyday wear and tear, resisting stains, scratches, and smudges. It also features a spoke back design with slim, curved lines that start from a central point and radiate out, creating a unique fan shape that's both simple and stylish. The 13/4" thick black vinyl padded seat provides exceptional comfort for your guests, and it's also durable and easy to clean! It is made with fire-retardant foam for added safety.

Each leg comes with an integrated glide to protect your floors from scuffing. The built-in footrest gives customers a place to rest their legs. To save you the time and hassle of assembly, this bar stool is shipped fully assembled with the seat already attached.