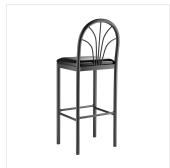

## **Features**

- Unique spoke back design brings an elegant style to your establishment
- Vinyl padded seat provides exceptional comfort and support
- Durable steel frame with stain- and smudge-resistant black powder coated finish
- Bar height design with built-in footrest is great for bar and raised table seating
- Nylon glides protect floors from scratches and scuffs

#### Certifications



## Lancaster Table & Seating Spoke Back Bar Stool with Black Vinyl Seat -Assembled

#164BSPBVBKAS

| Item#:    | 164BSPBVBKAS | Qty:  |  |
|-----------|--------------|-------|--|
| Project:  |              |       |  |
| Approval: |              | Date: |  |





| Width            | 17 Inches       |
|------------------|-----------------|
| Depth            | 17 Inches       |
| Height           | 43 1/2 Inches   |
| Seat Width       | 17 Inches       |
| Seat Depth       | 16 Inches       |
| Height Style     | Bar Height      |
| Seat Height      | 31 Inches       |
| Arms             | Without Arms    |
| Assembly Options | Fully Assembled |
| Back             | With Back       |

| Technical Data    |                   |
|-------------------|-------------------|
| Back Color        | Black             |
| Capacity          | 250 lb.           |
| Cushion Thickness | 1 3/4 Inches      |
| Features          | Footrest          |
| Finish            | Powder-Coated     |
| Frame Color       | Black             |
| Frame Material    | Metal<br>S