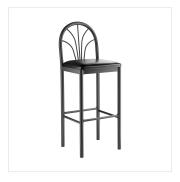

## Lancaster Table & Seating Spoke Back Bar Stool with Black Vinyl Seat -Assembled

#164BSPBVBKAS

| Item#:    | 164BSPBVBKAS | Qty:  |  |
|-----------|--------------|-------|--|
| Project:  |              |       |  |
| Approval: |              | Date: |  |

| Width            | 17 Inches       |
|------------------|-----------------|
| Depth            | 17 Inches       |
| Height           | 43 1/2 Inches   |
| Seat Width       | 17 Inches       |
| Seat Depth       | 16 Inches       |
| Height Style     | Bar Height      |
| Seat Height      | 31 Inches       |
| Arms             | Without Arms    |
| Assembly Options | Fully Assembled |
| Back             | With Back       |

| Technical Data    |                   |
|-------------------|-------------------|
| Back Color        | Black             |
| Capacity          | 250 lb.           |
| Cushion Thickness | 1 3/4 Inches      |
| Features          | Footrest          |
| Finish            | Powder-Coated     |
| Frame Color       | Black             |
| Frame Material    | Metal<br>Steel    |
| Padded Seat       | With Padded Seat  |
| Seat Color        | Black             |
| Seat Material     | Vinyl             |
| Seat Type         | Solid             |
| Style             | Cafe<br>Spokeback |
| Туре              | Stools            |
| Usage             | Indoor            |