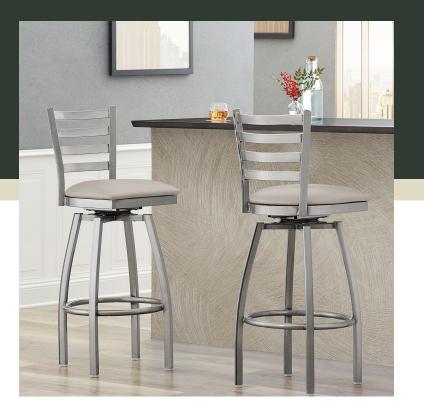

## **Notes & Details**

Seat your guests in comfort and style with this Lancaster Table & Seating clear coat finish ladder back swivel bar stool with 2 1/2" light gray vinyl padded seat. This bar stool's sleek padded seat combines with its contemporary ladder back steel frame to instill a modern look in any location. Plus, since this bar stool's back is contoured, it will provide comfort for the customer while maintaining a distinct appearance.

This bar stool's sturdy steel frame provides unmatched durability in your dining room. It can hold up to 330 lb. of weight thanks to the steel frame and supports under the seat. Additionally, the clear powder coating on this bar stool ensures longevity through everyday wear and tear, resisting strains, scratches, and smudges. It also features a ladder back design that gives it a unique visual appeal, making it perfect for either upscale or casual decor. The 2 1/2" thick light gray vinyl padded seat provides comfort for your guests, and it's also durable and easy to clean! It is made with fire-retardant foam for added safety.

This bar stool's swivel design allows guests to turn in their bar stools to comfortably socialize and fully enjoy your venue. Plus, the footrest gives customers a place to rest their legs. Each leg of this bar stool has a glide on the bottom to protect floors from becoming scuffed when the bar stools are moved. To save you money, these bar stools are shipped with the seat detached. This bar stool requires light assembly by screwing in the seat cushion to the top frame and assembling the swivel plate into the base frame.