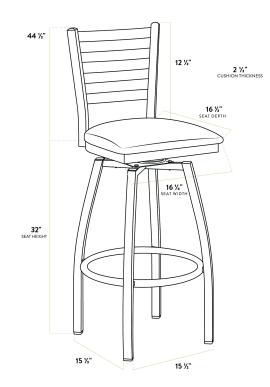

| Length           | 16 1/2 Inches     |
|------------------|-------------------|
| Width            | 16 3/4 Inches     |
| Height           | 44 1/2 Inches     |
| Seat Width       | 16 3/4 Inches     |
| Seat Depth       | 16 1/2 Inches     |
| Height Style     | Bar Height        |
| Seat Height      | 32 Inches         |
| Arms             | Without Arms      |
| Assembly Options | Assembly Required |
| Back             | With Back         |

## **Plan View**