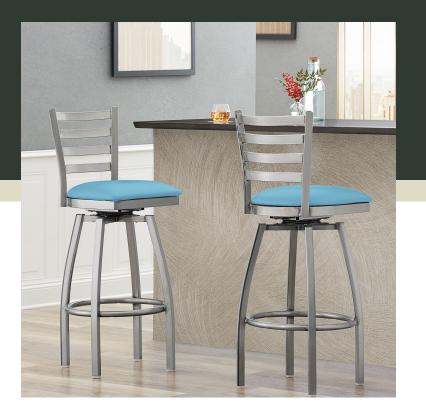

## **Features**

- Contoured back and swivel design allows guests to comfortably socialize
- Soft 2 1/2" thick vinyl padded cushion
- Durable steel frame with stylish clear coat finish
- Great for bar and raised table seating
- Ships unassembled to save on shipping costs

## **Plan View**

Seat your guests in comfort and style with this Lancaster Table & Seating clear coat finish ladder back swivel bar stool with 2 1/2" blue vinyl padded seat. This bar stool's sleek padded seat combines with its contemporary ladder back steel frame to instill a modern look in any location. Plus, since this bar stool's back is contoured, it will provide comfort for the customer while maintaining a distinct appearance.

This bar stool's sturdy steel frame provides unmatched durability in your dining room. It can hold up to 330 lb. of weight thanks to the steel frame and supports under the seat. Additionally, the clear powder coating on this bar stool ensures longevity through everyday wear and tear, resisting strains, scratches, and smudges. It also features a ladder back design that gives it a unique visual appeal, making it perfect for either upscale or casual decor. The 2 1/2" thick blue vinyl padded seat provides comfort for your guests, and it's also durable and easy to clean! It is made with fire-retardant foam for added safety.

This bar stool's swivel design allows guests to turn in their bar stools to comfortably socialize and fully enjoy your venue. Plus, the footrest gives customers a place to rest their legs. Each leg of this bar stool has a glide on the bottom to protect floors from becoming scuffed when the bar stools are moved. To save you money, these bar stools are shipped with the seat detached. This bar stool requires light assembly by screwing in the seat cushion to the top frame and assembling the swivel plate into the base frame.