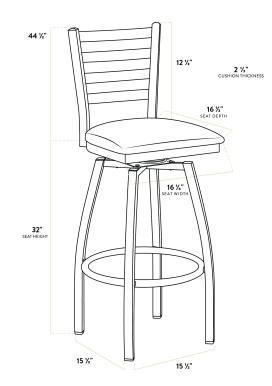

| Length           | 16 1/2 Inches     |
|------------------|-------------------|
| Width            | 16 3/4 Inches     |
| Height           | 44 1/2 Inches     |
| Seat Width       | 16 3/4 Inches     |
| Seat Depth       | 16 1/2 Inches     |
| Height Style     | Bar Height        |
| Seat Height      | 32 Inches         |
| Arms             | Without Arms      |
| Assembly Options | Assembly Required |
| Back             | With Back         |