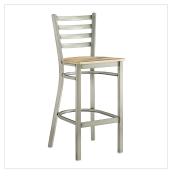

## Lancaster Table & Seating Clear Coat Finish Ladder Back Bar Stool with Driftwood Seat - Assembled

#164BMLCWDWAS

| Item #:   | 164BMLCWDWAS | Qty:  |  |
|-----------|--------------|-------|--|
| Project:  |              |       |  |
| Approval: |              | Date: |  |

### **Notes & Details**

Seat your guests in comfort and style with this Lancaster Table & Seating clear coat finish ladder back bar stool with driftwood seat. This bar stool's sturdy wood seat with a sleek driftwood finish combines with its contemporary ladder back steel frame to instill a modern look in any location. Plus, since this bar stool's back is contoured for a customer's back, it will provide comfort while maintaining a distinct appearance.

This bar stool's sturdy steel frame provides unmatched durability in your dining room. It can hold up to 330 lb. of weight thanks to the metal frame and supports under the seat. Additionally, the clear coat powder coating on this bar stool ensures longevity through everyday wear and tear, resisting strains, scratches, and smudges. It also features a ladder back design that gives it a unique visual appeal, making it perfect for either upscale or casual decor. The durable driftwood seat is easy to clean, and it offers style and convenience in your establishment!