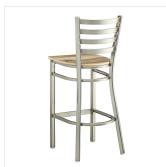

## **Features**

- Contoured back and built-in footrest for exceptional comfort
- Trendy driftwood seat brings a simple yet elegant style to any establishment
- Sturdy steel frame and clear coat finish add extra durability and style
- Great for bar and raised table seating
- Conveniently ships fully assembled for immediate use

### **Notes & Details**

Seat your guests in comfort and style with this Lancaster Table & Seating clear coat finish ladder back bar stool with driftwood seat. This bar stool's sturdy wood seat with a sleek driftwood finish combines with its contemporary ladder back steel frame to instill a modern look in any location. Plus, since this bar stool's back is contoured for a customer's back, it will provide comfort while maintaining a distinct appearance.