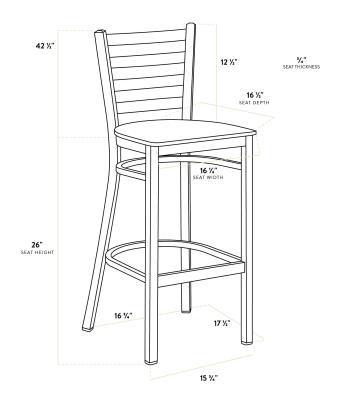

| Length           | 17 1/2 Inches   |
|------------------|-----------------|
| Width            | 17 1/4 Inches   |
| Height           | 42 1/2 Inches   |
| Seat Width       | 16 3/4 Inches   |
| Seat Depth       | 16 1/2 Inches   |
| Height Style     | Bar Height      |
| Seat Height      | 28 Inches       |
| Arms             | Without Arms    |
| Assembly Options | Fully Assembled |
| Back             | With Back       |