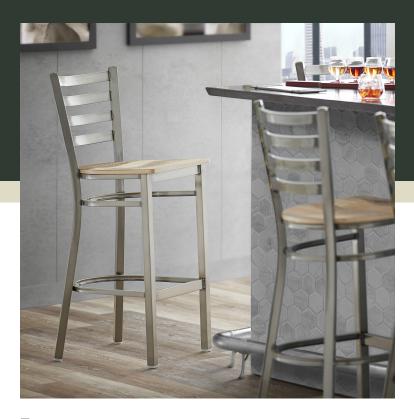

## Lancaster Table & Seating Clear Coat Finish Ladder Back Bar Stool with Driftwood Seat - Assembled

#164BMLCWDWAS

| Item #:   | 164BMLCWDWAS | Qty:  |  |
|-----------|--------------|-------|--|
| Project:  |              |       |  |
| Approval: |              | Date: |  |

### **Notes & Details**

Seat your guests in comfort and style with this Lancaster Table & Seating clear coat finish ladder back bar stool with driftwood seat. This bar stool's sturdy wood seat with a sleek driftwood finish combines with its contemporary ladder back steel frame to instill a modern look in any location. Plus, since this bar stool's back is contoured for a customer's back, it will provide comfort while maintaining a distinct appearance.

This bar stool's sturdy steel frame provides unmatched durability in your dining room. It can hold up to 330 lb. of weight thanks to the metal frame and supports under the seat. Additionally, the clear coat powder coating on this bar stool ensures longevity through everyday wear and tear, resisting strains, scratches, and smudges. It also features a ladder back design that gives it a unique visual appeal, making it perfect for either upscale or casual decor. The durable driftwood seat is easy to clean, and it offers style and convenience in your establishment!