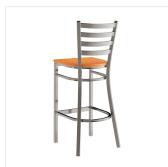

## **Features**

- Contoured back and built-in footrest for exceptional comfort
- Trendy cherry wood seat brings a simple yet elegant style to any establishment
- Sturdy steel frame and clear coat finish add extra durability and style
- Great for bar and raised table seating
- Ships unassembled to save on shipping costs

## **Notes & Details**

Seat your guests in comfort and style with this Lancaster Table & Seating clear coat finish ladder back bar stool with cherry wood seat. This bar stool's sturdy wood seat with a sleek cherry finish combines with its contemporary ladder back steel frame to instill a modern look in any location. Plus, since this bar stool's back is contoured for a customer's back, it will provide comfort while maintaining a distinct appearance.

This bar stool's sturdy steel frame provides unmatched durability in your dining room. It can hold up to 330 lb. of weight thanks to the metal frame and supports under the seat. Additionally, the clear coat powder coating on this bar stool ensures longevity through everyday wear and tear, resisting strains, scratches, and smudges. It also features a ladder back design that gives it a unique visual appeal, making it perfect for either upscale or casual decor. The durable cherry wood seat is easy to clean, and it offers style and convenience in your establishment!