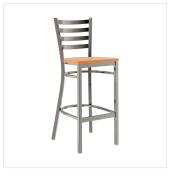

## **Features**

- Contoured back and built-in footrest for exceptional comfort
- Trendy cherry wood seat brings a simple yet elegant style to any establishment
- Sturdy steel frame and clear coat finish add extra durability and style
- Great for bar and raised table seating
- Ships unassembled to save on shipping costs

## **Notes & Details**

Seat your guests in comfort and style with this Lancaster Table & Seating clear coat finish ladder back bar stool with cherry wood seat. This bar stool's sturdy wood seat with a sleek cherry finish combines with its contemporary ladder back steel frame to instill a modern look in any location. Plus, since this bar stool's back is contoured for a customer's back, it will provide comfort while maintaining a distinct appearance.

This bar stool's sturdy steel frame provides unmatched durability in your dining room. It can hold up to 330 lb. of weight thanks to the metal frame and supports under the seat. Additionally, the clear coat powder coating on this bar stool ensures longevity through everyday wear and tear, resisting strains, scratches, and smudges. It also features a ladder back design that gives it a unique visual appeal, making it perfect for either upscale or casual decor. The durable cherry wood seat is easy to clean, and it offers style and convenience in your establishment!