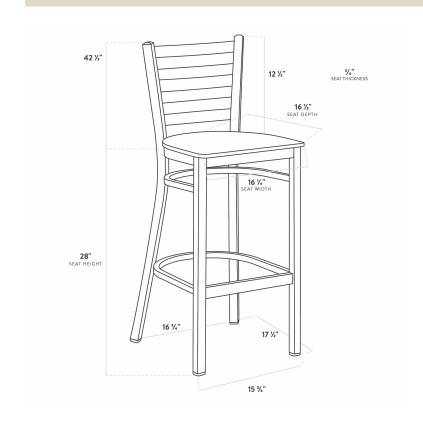

| Technical Data   |               |
|------------------|---------------|
| Length           | 17 1/2 Inches |
| Width            | 17 1/4 Inches |
| Height           | 42 1/2 Inches |
| Seat Width       | 16 3/4 Inches |
| Seat Depth       | 16 1/2 Inches |
| Height Style     | Bar Height    |
| Seat Height      | 28 Inches     |
| Arms             | Without Arms  |
| Assembly Options | Detached Seat |
| Back             | With Back     |