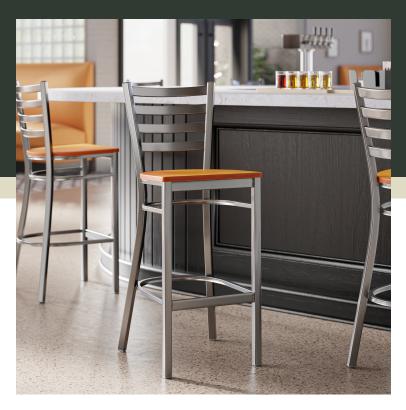

## **Features**

- Contoured back and built-in footrest for exceptional comfort
- Trendy cherry wood seat brings a simple yet elegant style to any establishment
- Sturdy steel frame and clear coat finish add extra durability and style
- Great for bar and raised table seating
- Ships unassembled to save on shipping costs

## **Notes & Details**

Seat your guests in comfort and style with this Lancaster Table & Seating clear coat finish ladder back bar stool with cherry wood seat. This bar stool's sturdy wood seat with a sleek cherry finish combines with its contemporary ladder back steel frame to instill a modern look in any location. Plus, since this bar stool's back is contoured for a customer's back, it will provide comfort while maintaining a distinct appearance.

This bar stool's sturdy steel frame provides unmatched durability in your dining room. It can hold up to 330 lb. of weight thanks to the metal frame and supports under the seat. Additionally, the clear coat powder coating on this bar stool ensures longevity through everyday wear and tear, resisting strains, scratches, and smudges. It also features a ladder back design that gives it a unique visual appeal, making it perfect for either upscale or casual decor. The durable cherry wood seat is easy to clean, and it offers style and convenience in your establishment!