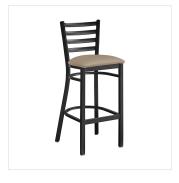

## **Notes & Details**

Seat your guests in comfort and style with this Lancaster Table & Seating black finish ladder back bar stool with 2 1/2" taupe vinyl padded seat. This bar stool's sleek padded seat combines with its contemporary ladder back steel frame to instill a modern look in any location. Plus, since this bar stool's back is contoured for a customer's back, it will provide comfort while maintaining a distinct appearance.

This bar stool's sturdy steel frame provides unmatched durability in your dining room. It can hold up to 330 lb. of weight thanks to the metal frame and supports under the seat. Additionally, the black powder coating on this bar stool ensures longevity through everyday wear and tear, resisting strains, scratches, and smudges. It also features a ladder back design that gives it a unique visual appeal, making it perfect for either upscale or casual decor. The 2 1/2" thick taupe vinyl padded seat provides exceptional comfort for your guests, and it's also durable and easy to clean! It is made with fire-retardant foam for added safety.