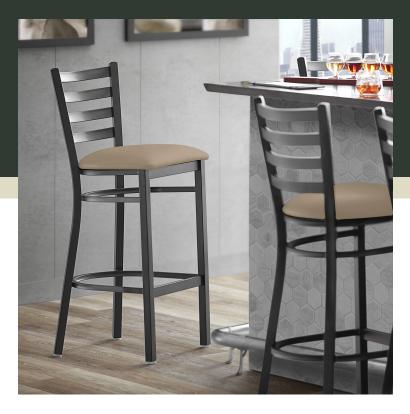

## **Notes & Details**

Seat your guests in comfort and style with this Lancaster Table & Seating black finish ladder back bar stool with 2 1/2" taupe vinyl padded seat. This bar stool's sleek padded seat combines with its contemporary ladder back steel frame to instill a modern look in any location. Plus, since this bar stool's back is contoured for a customer's back, it will provide comfort while maintaining a distinct appearance.

This bar stool's sturdy steel frame provides unmatched durability in your dining room. It can hold up to 330 lb. of weight thanks to the metal frame and supports under the seat. Additionally, the black powder coating on this bar stool ensures longevity through everyday wear and tear, resisting strains, scratches, and smudges. It also features a ladder back design that gives it a unique visual appeal, making it perfect for either upscale or casual decor. The 2 1/2" thick taupe vinyl padded seat provides exceptional comfort for your guests, and it's also durable and easy to clean! It is made with fire-retardant foam for added safety.