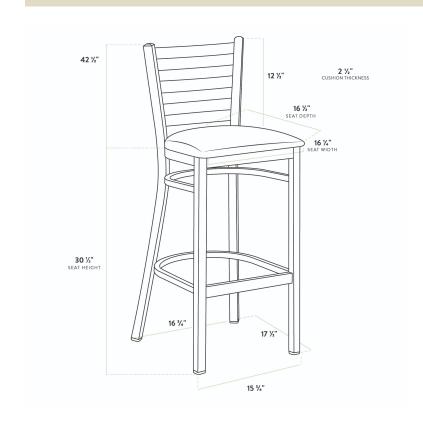

| Length           | 17 1/2 Inches   |
|------------------|-----------------|
| Width            | 17 1/4 Inches   |
| Height           | 42 1/2 Inches   |
| Seat Width       | 16 3/4 Inches   |
| Seat Depth       | 16 1/2 Inches   |
| Height Style     | Bar Height      |
| Seat Height      | 30 1/2 Inches   |
| Arms             | Without Arms    |
| Assembly Options | Fully Assembled |
| Back             | With Back       |

## Plan View